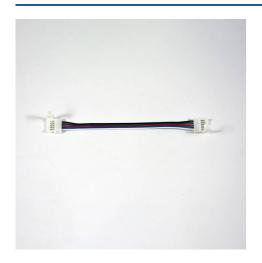

## Quick connector cable for connection between RGBW LED strips 12/24V

## Ref. B1688-RGBW

Quick connect cable for connecting 5-wire RGBW 12/24V LED strips. Use this cable to connect two sections of RGBW LED strip.LED strips have one connection wire at the beginning and at the end. But it is common to make multiple cuts for custom assemblies. With this connector cable, you can easily use and splice these RGBW LED strip sections together very easily and smoothly.