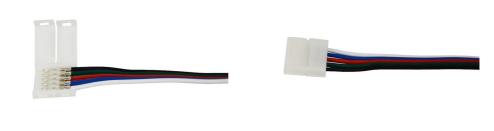

## Quick connector cable for connection between RGBW LED strips 12/24V

## Ref. B1688-RGBW

Quick connect cable for connecting 5-wire RGBW 12/24V LED strips. Use this cable to connect two sections of RGBW LED strip.LED strips have one connection wire at the beginning and at the end. But it is common to make multiple cuts for custom assemblies. With this connector cable, you can easily use and splice these RGBW LED strip sections together very easily and smoothly.