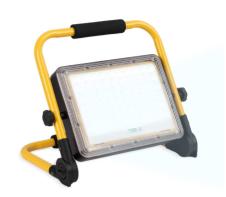

## Portable LED work light 100W - IP65 - 6000K

## Ref. B18711-100W-BF

The Portable LED Projector is a highly versatile lighting tool. With a power of 100W, it provides intense and uniform illumination in any work environment. Its compact and portable design makes it easy to transport and set up in different locations. Rugged and durable, with IP65 protection rating, it is suitable for outdoor use. It incorporates a high autonomy battery (16h).

## Datos del producto

| Hue                   | Cool white                            |
|-----------------------|---------------------------------------|
| Kelvin (K)            | 6000                                  |
| Lumens (Lm)           | 1549                                  |
| LED Type              | SMD 3030                              |
| Power (W)             | 100                                   |
| Nominal Voltage (V)   | 5                                     |
| Orientable            | Yes                                   |
| Dimensions (mm) Lxlxh | 275x282x231                           |
| Use Outdoor           | Yes                                   |
| IP                    | IP65                                  |
| Certificates          | CE, ROHS                              |
| Warranty              | According to legal guarantee: 2 years |
| Charging time (h)     | 5-6                                   |
| Maximum intensity (A) | 2                                     |
| IK                    | 7                                     |