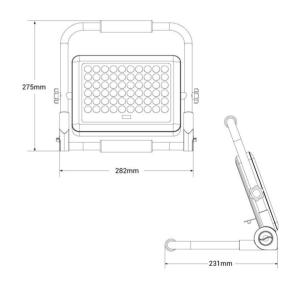

## Datos del producto

| Hue                   | Cool white                            |
|-----------------------|---------------------------------------|
| Kelvin (K)            | 6000                                  |
| Lumens (Lm)           | 1549                                  |
| LED Type              | SMD 3030                              |
| Power (W)             | 100                                   |
| Nominal Voltage (V)   | 5                                     |
| Orientable            | Yes                                   |
| Dimensions (mm) Lxlxh | 275x282x231                           |
| Use Outdoor           | Yes                                   |
| IP                    | IP65                                  |
| Certificates          | CE, ROHS                              |
| Warranty              | According to legal guarantee: 2 years |
| Charging time (h)     | 5-6                                   |
| Maximum intensity (A) | 2                                     |
| IK                    | 7                                     |