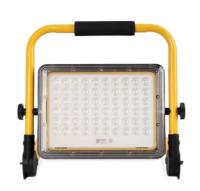

## Portable LED work light 100W - IP65 - 6000K

## Ref. B18711-100W-BF

The Portable LED Projector is a highly versatile lighting tool. With a power of 100W, it provides intense and uniform illumination in any work environment. Its compact and portable design makes it easy to transport and set up in different locations. Rugged and durable, with IP65 protection rating, it is suitable for outdoor use. It incorporates a high autonomy battery (16h).

## Datos del producto

| Hue                   | Cool white                            |
|-----------------------|---------------------------------------|
| Kelvin (K)            | 6000                                  |
| Lumens (Lm)           | 1549                                  |
| LED Type              | SMD 3030                              |
| Power (W)             | 100                                   |
| Nominal Voltage (V)   | 5                                     |
| Orientable            | Yes                                   |
| Dimensions (mm) Lxlxh | 275x282x231                           |
| Use Outdoor           | Yes                                   |
| IP                    | IP65                                  |
| Certificates          | CE, ROHS                              |
| Warranty              | According to legal guarantee: 2 years |
| Charging time (h)     | 5-6                                   |
| Maximum intensity (A) | 2                                     |
| IK                    | 7                                     |