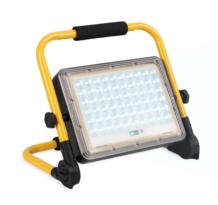

## Portable LED work light 100W - IP65 - 6000K

## Ref. B18711-100W-BF

The Portable LED Projector is a highly versatile lighting tool. With a power of 100W, it provides intense and uniform illumination in any work environment. Its compact and portable design makes it easy to transport and set up in different locations. Rugged and durable, with IP65 protection rating, it is suitable for outdoor use. It incorporates a high autonomy battery (16h).

## Datos del producto

| Hue                   | Cool white                            |
|-----------------------|---------------------------------------|
| Kelvin (K)            | 6000                                  |
| Lumens (Lm)           | 1549                                  |
| LED Type              | SMD 3030                              |
| Power (W)             | 100                                   |
| Nominal Voltage (V)   | 5                                     |
| Orientable            | Yes                                   |
| Dimensions (mm) Lxlxh | 275x282x231                           |
| Use Outdoor           | Yes                                   |
| IP                    | IP65                                  |
| Certificates          | CE, ROHS                              |
| Warranty              | According to legal guarantee: 2 years |
| Charging time (h)     | 5-6                                   |
| Maximum intensity (A) | 2                                     |
| IK                    | 7                                     |