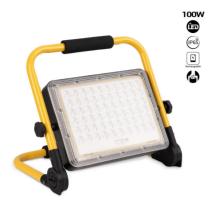

## Portable LED work light 100W - IP65 - 6000K

## Ref. B18711-100W-BF

The Portable LED Projector is a highly versatile lighting tool. With a power of 100W, it provides intense and uniform illumination in any work environment. Its compact and portable design makes it easy to transport and set up in different locations. Rugged and durable, with IP65 protection rating, it is suitable for outdoor use. It incorporates a high autonomy battery (16h).

## Datos del producto

| Hue                   | Cool white                            |
|-----------------------|---------------------------------------|
| Kelvin (K)            | 6000                                  |
| Lumens (Lm)           | 1549                                  |
| LED Type              | SMD 3030                              |
| Power (W)             | 100                                   |
| Nominal Voltage (V)   | 5                                     |
| Orientable            | Yes                                   |
| Dimensions (mm) Lxlxh | 275x282x231                           |
| Use Outdoor           | Yes                                   |
| IP                    | IP65                                  |
| Certificates          | CE, ROHS                              |
| Warranty              | According to legal guarantee: 2 years |
| Charging time (h)     | 5-6                                   |
| Maximum intensity (A) | 2                                     |
| IK                    | 7                                     |