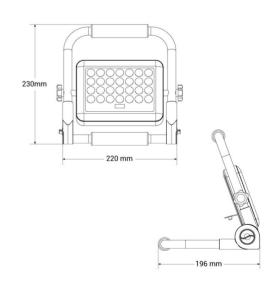

## Portable LED work light 60W - IP65 - 6000K

## Ref. B18711-60W-BF

The Portable LED Projector is a highly versatile lighting tool. With a power of 60W, it provides intense and uniform illumination in any work environment. Its compact and portable design makes it easy to transport and set up in different locations. Rugged and durable, with IP65 protection rating, it is suitable for outdoor use. It incorporates a fast-charging battery (2-3h) and great autonomy (16h).