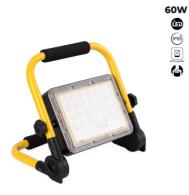

## Portable LED work light 60W - IP65 - 6000K

## Ref. B18711-60W-BF

The Portable LED Projector is a highly versatile lighting tool. With a power of 60W, it provides intense and uniform illumination in any work environment. Its compact and portable design makes it easy to transport and set up in different locations. Rugged and durable, with IP65 protection rating, it is suitable for outdoor use. It incorporates a fast-charging battery (2-3h) and great autonomy (16h).