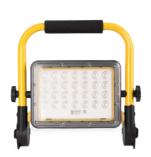

## Portable LED work light 60W - IP65 - 6000K

## Ref. B18711-60W-BF

The Portable LED Projector is a highly versatile lighting tool. With a power of 60W, it provides intense and uniform illumination in any work environment. Its compact and portable design makes it easy to transport and set up in different locations. Rugged and durable, with IP65 protection rating, it is suitable for outdoor use. It incorporates a fast-charging battery (2-3h) and great autonomy (16h).