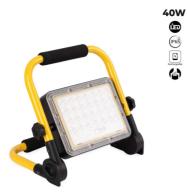

## Portable LED work light 40W - IP65 - 6000K

## Ref. B18711-40W-BF

The Portable LED Projector is a highly versatile lighting tool. With a power of 40W, it provides intense and uniform illumination in any work environment. Its compact and portable design makes it easy to transport and set up in different locations. Rugged and durable, with IP65 protection rating, it is suitable for outdoor use. It incorporates a fast-charging battery (2-3h) and great autonomy (16h).