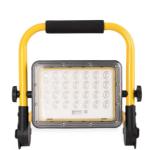

## Portable LED work light 40W - IP65 - 6000K

## Ref. B18711-40W-BF

The Portable LED Projector is a highly versatile lighting tool. With a power of 40W, it provides intense and uniform illumination in any work environment. Its compact and portable design makes it easy to transport and set up in different locations. Rugged and durable, with IP65 protection rating, it is suitable for outdoor use. It incorporates a fast-charging battery (2-3h) and great autonomy (16h).