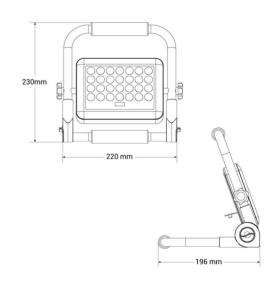

## Datos del producto

| Hue                   | Cool white                            |
|-----------------------|---------------------------------------|
| Kelvin (K)            | 6000                                  |
| Lumens (Lm)           | 600                                   |
| Opening angle (°)     | 50                                    |
| LED Type              | SMD 3030                              |
| Power (W)             | 40                                    |
| Nominal Voltage (V)   | 3,2V AC                               |
| Orientable            | Yes                                   |
| Dimensions (mm) Lxlxh | 220 x 230 x 196mm                     |
| Use Outdoor           | Yes                                   |
| IP                    | IP65                                  |
| Certificates          | CE, ROHS                              |
| Warranty              | According to legal guarantee: 2 years |
| Charging time (h)     | 16                                    |
| IK                    | 7                                     |