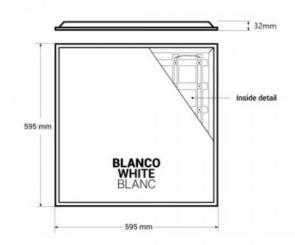

## Product data

| Hue                   | Cool white, Neutral white, Warm white |  |
|-----------------------|---------------------------------------|--|
| Kelvin (K)            | 3000, 6000, 4000                      |  |
| Lumens (Lm)           | 3800                                  |  |
| CRI                   | 80-85                                 |  |
| Beam angle (°)        | 120                                   |  |
| UGR                   | UGR22                                 |  |
| LED Type              | SMD 2835                              |  |
| Dimmable              | No                                    |  |
| Power (W)             | 36                                    |  |
| Nominal Voltage (V)   | 220 - 240 V/AC                        |  |
| Frequency (Hz)        | 50 - 60                               |  |
| Power factor (cosφ)   | 0.9                                   |  |
| Driver                | Philips                               |  |
| Dimensions (mm) Lxlxh | 595 x 595 x 32                        |  |
| Use Outdoor           | No                                    |  |
| IP                    | IP40                                  |  |
| Frequency of use      | Intensive                             |  |
| Lifetime (h)          | 25000                                 |  |