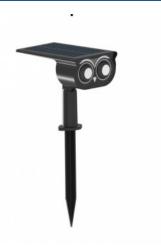

## Ref. SL26

Pack of 2 outdoor solar spotlights with original owl design. Each spotlight incorporates two addressable LED luminaires of 0.5W each and a solar panel that allows recharging its internal battery. The battery charges automatically during the day and has an autonomy of up to 12 hours. At night the lights turn on automatically. They have a spike that allows an easy and firm installation in the ground, lawn or pot. Available in warm white (3000K) and cool white (6500K).