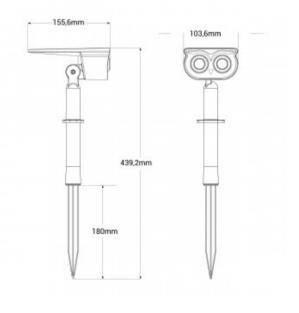

## Product data

| Hue                   | Cool white, Warm white                |
|-----------------------|---------------------------------------|
| Kelvin (K)            | 3000, 6500                            |
| Lumens (Lm)           | 90                                    |
| Beam angle (°)        | 36                                    |
| LED Type              | SMD 3030                              |
| Power (W)             | 1                                     |
| Orientable            | Yes                                   |
| Dimensions (mm) Lxlxh | 439.2 x 103.6 x 155.6                 |
| Material              | ABS                                   |
| Use Outdoor           | Yes                                   |
| IP                    | IP65                                  |
| Certificates          | CE, ROHS                              |
| Warranty              | According to legal guarantee: 2 years |
| Battery Type          | 3.2V                                  |
| Charging time (h)     | 4-6                                   |