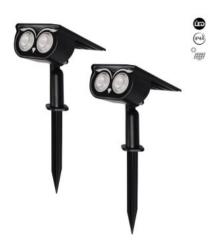

Pack x 2 - LED outdoor solar spotlight with spike - 1W (2x0,5W) - IP65

## Ref. SL26

Pack of 2 outdoor solar spotlights with original owl design. Each spotlight incorporates two addressable LED luminaires of 0.5W each and a solar panel that allows recharging its internal battery. The battery charges automatically during the day and has an autonomy of up to 12 hours. At night the lights turn on automatically. They have a spike that allows an easy and firm installation in the ground, lawn or pot. Available in warm white (3000K) and cool white (6500K).