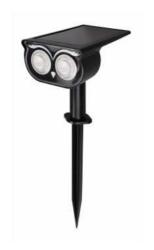

## Ref. SL26

Pack of 2 outdoor solar spotlights with original owl design. Each spotlight incorporates two addressable LED luminaires of 0.5W each and a solar panel that allows recharging its internal battery. The battery charges automatically during the day and has an autonomy of up to 12 hours. At night the lights turn on automatically. They have a spike that allows an easy and firm installation in the ground, lawn or pot. Available in warm white (3000K) and cool white (6500K).