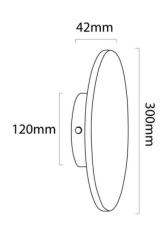

## Datos del producto

| Hue                   | Warm white |
|-----------------------|------------|
| Kelvin (K)            | 3000       |
| Lumens (Lm)           | 2700       |
| CRI                   | 80-85      |
| Dimmable              | No         |
| Power (W)             | 26         |
| Nominal Voltage (V)   | 90-250V    |
| Dimensions (mm) Lxlxh | Ø 300 x 42 |
| Use Outdoor           | No         |