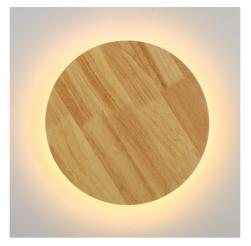

## Circular wooden wall light "Lune" - 26W - Ø 30cm

## Ref. LM113-30-BC

Circular woodenwall light "Lune", with indirect light emission. It has an integrated 26W luminaire that projects light from behind, creating an attractive and unique decorative effect. It provides a soft and cozy lighting, ideal for creating warm and relaxing atmospheres in any interior space.