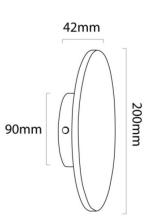

## Datos del producto

| Hue                   | Warm white                            |
|-----------------------|---------------------------------------|
| Kelvin (K)            | 3000                                  |
| Lumens (Lm)           | 1380                                  |
| CRI                   | 80-85                                 |
| LED Type              | SMD 2835                              |
| Dimmable              | No                                    |
| Power (W)             | 12                                    |
| Nominal Voltage (V)   | 90-250V                               |
| Dimensions (mm) Lxlxh | Ø 200 x 42                            |
| Material              | Wood                                  |
| Use Outdoor           | No                                    |
| IP                    | IP20                                  |
| Certificates          | CE, ROHS                              |
| Warranty              | According to legal guarantee: 2 years |
| Mounting              | Surface                               |
| Style                 | Natural                               |