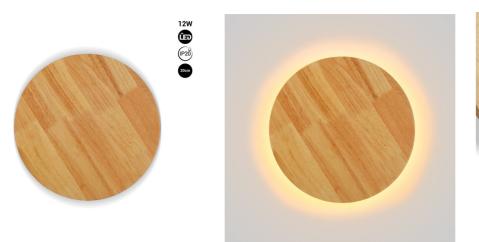

## Circular wooden wall light "Lune" - 12W - Ø 20cm

## Ref. LM113-20-BC

Circular woodenwall light "Lune", with indirect light emission. It has an integrated 12W luminaire that projects light from behind, creating an attractive and unique decorative effect. It provides a soft and cozy lighting, ideal for creating warm and relaxing atmospheres in any interior space.

## Datos del producto

| Hue                   | Warm white                            |
|-----------------------|---------------------------------------|
| Kelvin (K)            | 3000                                  |
| Lumens (Lm)           | 1380                                  |
| CRI                   | 80-85                                 |
| LED Type              | SMD 2835                              |
| Dimmable              | No                                    |
| Power (W)             | 12                                    |
| Nominal Voltage (V)   | 90-250V                               |
| Dimensions (mm) Lxlxh | Ø 200 x 42                            |
| Material              | Wood                                  |
| Use Outdoor           | No                                    |
| IP                    | IP20                                  |
| Certificates          | CE, ROHS                              |
| Warranty              | According to legal guarantee: 2 years |
| Mounting              | Surface                               |
| Style                 | Natural                               |