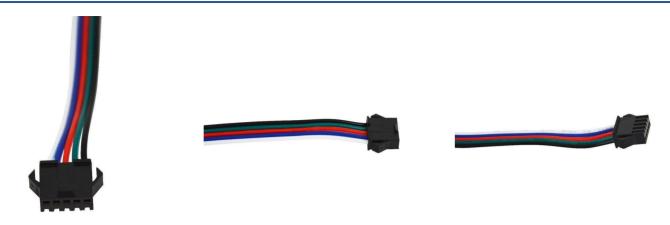

## 5-PIN FEMALE QUICK CONNECTOR FOR RGBW LED STRIP IP20

## Ref. B1676H-RGBW

RGBW Female Connector for RGBW LED Strips- Quick Connector for RGBW LED Strips- 5 Wires (Black/Red/Green/Blue/White/Blue)- Material: Aluminum- Easy to install