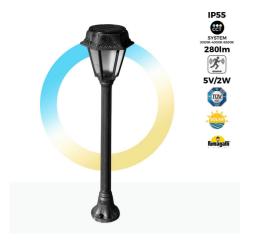

## Ref. R22.151.000.AFS1K

Solar LED garden bollard of the Italian firm FUMAGALLI of classic design with motion sensor and replaceable battery. It is made of resin resistant to shock, corrosion and degradation by UV rays. Perfect for illuminating gardens and terraces, or to highlight paths. It incorporates CCT system that allows adjusting the color temperature between warm white, cool white and neutral white. In addition, it has 3 operating modes: summer mode, winter mode and sensor mode. It is a luminaire with Class III protection and IP55. Available in black color.