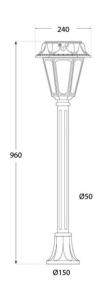

## Datos del producto

| Hue                   | CCT              |
|-----------------------|------------------|
| Kelvin (K)            | 3000, 4000, 6500 |
| CRI                   | 80-85            |
| Dimensions (mm) Lxlxh | 240 x 960        |
| Use Outdoor           | Yes              |
|                       |                  |
| IP                    | IP55             |
| IP Certificates       | IP55<br>CE, ROHS |