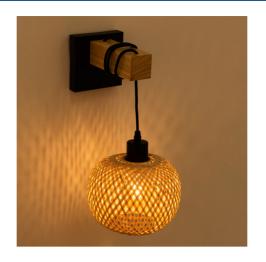

## Wall lamp wood and wicker "Shelley" - E27

## Ref. LM136

The wall lamp "Shelley" combines design and quality. It has a black metal base and a wooden support that holds its screen handcrafted in wicker. The original lattice of its lampshade allows to create a beautiful play of light and shadows with the passage of light, giving rise to warm and cozy environments.\*\*It supports one E27 bulb - NOT included\*\*.