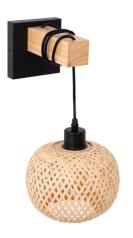

## Wall lamp wood and wicker "Shelley" - E27

## Ref. LM136

The wall lamp "Shelley" combines design and quality. It has a black metal base and a wooden support that holds its screen handcrafted in wicker. The original lattice of its lampshade allows to create a beautiful play of light and shadows with the passage of light, giving rise to warm and cozy environments.\*\*It supports one E27 bulb - NOT included\*\*.