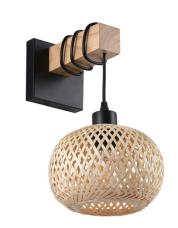

## Wall lamp wood and wicker "Shelley" - E27

## Ref. LM136

The wall lamp "Shelley" combines design and quality. It has a black metal base and a wooden support that holds its screen handcrafted in wicker. The original lattice of its lampshade allows to create a beautiful play of light and shadows with the passage of light, giving rise to warm and cozy environments.\*\*It supports one E27 bulb - NOT included\*\*.