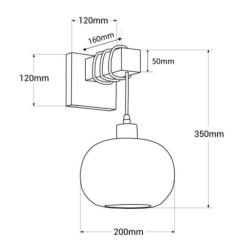

## Datos del producto

| Nominal Voltage (V)   | 220 - 240 V/AC                        |
|-----------------------|---------------------------------------|
| Frequency (Hz)        | 50 - 60                               |
| Socket                | E27                                   |
| Dimensions (mm) Lxlxh | 350x200x120                           |
| Use Outdoor           | No                                    |
| IP                    | IP20                                  |
| Certificates          | CE, ROHS                              |
| Warranty              | According to legal guarantee: 2 years |
| Maximum power (W)     | 60W                                   |
| Style                 | Nordic, Natural                       |