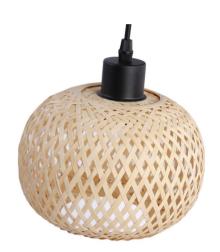

## Wall lamp wood and wicker "Shelley" - E27

## Ref. LM136

The wall lamp "Shelley" combines design and quality. It has a black metal base and a wooden support that holds its screen handcrafted in wicker. The original lattice of its lampshade allows to create a beautiful play of light and shadows with the passage of light, giving rise to warm and cozy environments.\*\*It supports one E27 bulb - NOT included\*\*.