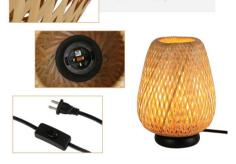

o

| Nominal Voltage (V)   | 220 - 240 V/AC                        |
|-----------------------|---------------------------------------|
| Socket                | E27                                   |
| Dimensions (mm) Lxlxh | Ø 150 x 240mm                         |
| Material              | Wicker                                |
| Use Outdoor           | No                                    |
| IP                    | IP20                                  |
| Certificates          | CE, ROHS                              |
| Warranty              | According to legal guarantee: 2 years |
| Mounting              | Surface                               |
| Maximum power (W)     | 40W                                   |
| Style                 | Natural                               |









## Detail:

E27 high quality lamp ho