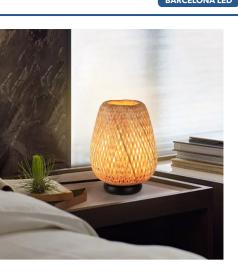

## Wicker table lamp "CARL" - E27

## Ref. LM186

Table lamp handcrafted in wicker fibers. Its original weaving allows to create a beautiful play of light and shadows with the passage of light, giving rise to warm and cozy environments. It is a perfect table lamp to place in the living room or bedroom, although its versatile design adapts to different areas of the home.\*\* Supports E27 bulb - Not included\*\*.