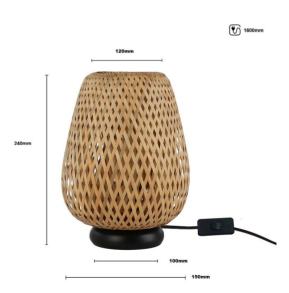

## Datos del producto

| Nominal Voltage (V)   | 220 - 240 V/AC                        |
|-----------------------|---------------------------------------|
| Socket                | E27                                   |
| Dimensions (mm) Lxlxh | Ø 150 x 240mm                         |
| Material              | Wicker                                |
| Use Outdoor           | No                                    |
| IP                    | IP20                                  |
| Certificates          | CE, ROHS                              |
| Warranty              | According to legal guarantee: 2 years |
| Mounting              | Surface                               |
| Maximum power (W)     | 40W                                   |
| Style                 | Natural                               |