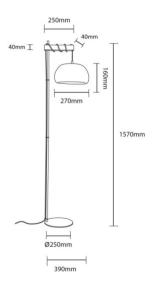

## Ref. LM159

The "Frankie" floor lamp combines design and quality. It has a black metal structure and base and a wooden support that holds its shade handcrafted in wicker. Its exquisite and elegant design makes it a perfect decorative element to create warm and cozy environments. It is a perfect lamp to place in the living room, near the sofa, although its versatile design adapts to different areas of the home.\*\*It accepts one E27 bulb - NOT included\*\*.

## Datos del producto

| Nominal Voltage (V)   | 220 - 240 V/AC                        |
|-----------------------|---------------------------------------|
| Socket                | E27                                   |
| Dimensions (mm) Lxlxh | height: 1570mm, base: ø250mm          |
| Material              | Metal, Wicker, Wood                   |
| Use Outdoor           | No                                    |
| IP                    | IP20                                  |
| Certificates          | CE, ROHS                              |
| Warranty              | According to legal guarantee: 2 years |
| Mounting              | Freestanding                          |
| Maximum power (W)     | 40W                                   |
| Style                 | Natural                               |
|                       |                                       |