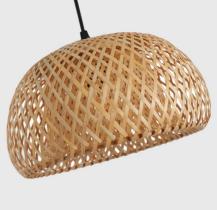

## Ref. LM159

The "Frankie" floor lamp combines design and quality. It has a black metal structure and base and a wooden support that holds its shade handcrafted in wicker. Its exquisite and elegant design makes it a perfect decorative element to create warm and cozy environments. It is a perfect lamp to place in the living room, near the sofa, although its versatile design adapts to different areas of the home.\*\*It accepts one E27 bulb - NOT included\*\*.