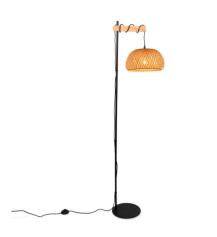

## Wood and wicker floor lamp "Frankie" - E27

## Ref. LM159

The "Frankie" floor lamp combines design and quality. It has a black metal structure and base and a wooden support that holds its shade handcrafted in wicker. Its exquisite and elegant design makes it a perfect decorative element to create warm and cozy environments. It is a perfect lamp to place in the living room, near the sofa, although its versatile design adapts to different areas of the home.\*\*It accepts one E27 bulb - NOT included\*\*.