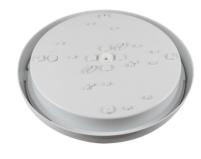

## Ref. B1726-CCT

The LED ceiling light has a modern and elegant design, with an IP65 degree of protection, which guarantees its watertightness against external factors, allowing its installation outdoors. Its opal diffuser ensures a homogeneous illumination, free of dark areas and has the possibility of adjusting its power between 12 and 16W. In addition, it incorporates a CCT temperature selector that allows to modify the color temperature between warm white (3000K), neutral white (4000K) and cool white (6500K).