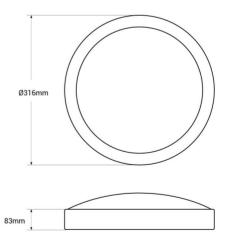

## Datos del producto

| Hue                     | ССТ                                   |
|-------------------------|---------------------------------------|
| Kelvin (K)              | 3000, 4000, 6500                      |
| Opening angle (°)       | 120                                   |
| LED Type                | SMD 2835                              |
| Power (W)               | 12, 16                                |
| Nominal Voltage (V)     | 220 - 240 V/AC                        |
| Frequency (Hz)          | 50 - 60                               |
| Sensor                  | No                                    |
| Orientable              | No                                    |
| Dimensions (mm) Lxlxh   | Ø316x83                               |
| Material                | Polycarbonate                         |
| Diffuser material       | Polycarbonate                         |
| Use Outdoor             | Yes                                   |
| Lifetime (h)            | 30000                                 |
| Energy efficiency class | F                                     |
| Certificates            | CE, ROHS                              |
| Warranty                | According to legal guarantee: 2 years |
| Mounting                | Surface                               |