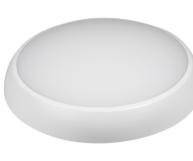

## Ref. B1726-CCT

The LED ceiling light has a modern and elegant design, with an IP65 degree of protection, which guarantees its watertightness against external factors, allowing its installation outdoors. Its opal diffuser ensures a homogeneous illumination, free of dark areas and has the possibility of adjusting its power between 12 and 16W. In addition, it incorporates a CCT temperature selector that allows to modify the color temperature between warm white (3000K), neutral white (4000K) and cool white (6500K).