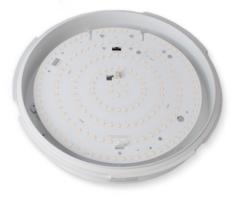

## Ref. B1726-CCT

The LED ceiling light has a modern and elegant design, with an IP65 degree of protection, which guarantees its watertightness against external factors, allowing its installation outdoors. Its opal diffuser ensures a homogeneous illumination, free of dark areas and has the possibility of adjusting its power between 12 and 16W. In addition, it incorporates a CCT temperature selector that allows to modify the color temperature between warm white (3000K), neutral white (4000K) and cool white (6500K).

## Datos del producto

| Hue                     | ССТ                                   |
|-------------------------|---------------------------------------|
| Kelvin (K)              | 3000, 4000, 6500                      |
| Opening angle (°)       | 120                                   |
| LED Type                | SMD 2835                              |
| Power (W)               | 12, 16                                |
| Nominal Voltage (V)     | 220 - 240 V/AC                        |
| Frequency (Hz)          | 50 - 60                               |
| Sensor                  | No                                    |
| Orientable              | No                                    |
| Dimensions (mm) Lxlxh   | Ø316x83                               |
| Material                | Polycarbonate                         |
| Diffuser material       | Polycarbonate                         |
| Use Outdoor             | Yes                                   |
| Lifetime (h)            | 30000                                 |
| Energy efficiency class | F                                     |
| Certificates            | CE, ROHS                              |
| Warranty                | According to legal guarantee: 2 years |
| Mounting                | Surface                               |