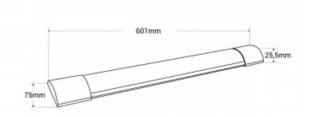

## Ref. B8560-60

Linear LED luminaire 60cm long, ideal for replacing traditional fluorescent tubes, as it combines quality with substantial energy savings. With a power of 18W, it emits a homogeneous and glare-free light thanks to its opal diffuser, at an angle of 120°. Available in neutral white (4000K) and cool white (6500K). Included: screws and set of metal staples for fastening\*\* \*\*Set of screws and metal staples for fastening\*\*.

## Product data

| Hue                     | Cool white, Neutral white             |
|-------------------------|---------------------------------------|
| Kelvin (K)              | 4000, 6500                            |
| CRI                     | 80-85                                 |
| Beam angle (°)          | 120                                   |
| LED Type                | SMD 2835                              |
| Power (W)               | 18                                    |
| Nominal Voltage (V)     | 200 - 250V AC                         |
| Frequency (Hz)          | 50 - 60                               |
| Sensor                  | No                                    |
| Material                | Plastic                               |
| Diffuser material       | Polycarbonate                         |
| IP                      | IP20                                  |
| Energy efficiency class | F                                     |
| Certificates            | CE, ROHS                              |
| Warranty                | According to legal guarantee: 2 years |
| Mounting                | Surface                               |