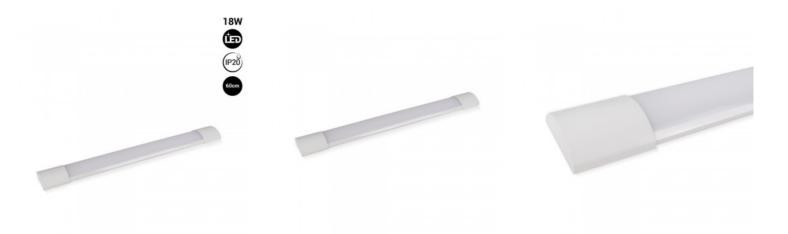

## Linear LED surface mounted luminaire - 18W - 60cm - IP20

## Ref. B8560-60

Linear LED luminaire 60cm long, ideal for replacing traditional fluorescent tubes, as it combines quality with substantial energy savings. With a power of 18W, it emits a homogeneous and glare-free light thanks to its opal diffuser, at an angle of 120°. Available in neutral white (4000K) and cool white (6500K). Included: screws and set of metal staples for fastening\*\* \*\*Set of screws and metal staples for fastening\*\*.