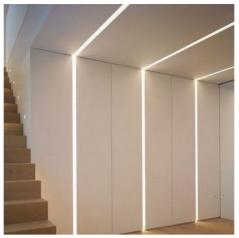

## Ref. KPERF23X15

The recessed aluminum profile offers a versatile, modern and functional lighting solution for different applications where it is desired to hide the LED strip.It is available in matte white, matte black and silver aluminum colors. It allows the placement of LED strips ≤ 12mm, and can be combined according to the needs to achieve discreet assemblies in any interior space.\*\* Includes opal white diffuser and 2 covers (with and without hole) \*\*.