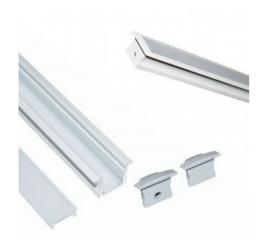

Recessed aluminum profile for LED strip with diffuser - 2 covers - 23x15mm - 2 meters

## Ref. KPERF23X15

The recessed aluminum profile offers a versatile, modern and functional lighting solution for different applications where it is desired to hide the LED strip.It is available in matte white, matte black and silver aluminum colors. It allows the placement of LED strips ≤ 12mm, and can be combined according to the needs to achieve discreet assemblies in any interior space.\*\* Includes opal white diffuser and 2 covers (with and without hole) \*\*.

## Product data

| Material          | Aluminium                             |
|-------------------|---------------------------------------|
| Diffuser material | Polycarbonate                         |
| IP                | IP30                                  |
| Certificates      | CE, ROHS                              |
| Warranty          | According to legal guarantee: 2 years |
| Mounting          | Recessed                              |