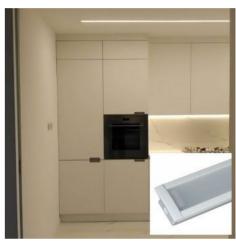

## Ref. KPERF23X15

The recessed aluminum profile offers a versatile, modern and functional lighting solution for different applications where it is desired to hide the LED strip.It is available in matte white, matte black and silver aluminum colors. It allows the placement of LED strips ≤ 12mm, and can be combined according to the needs to achieve discreet assemblies in any interior space.\*\* Includes opal white diffuser and 2 covers (with and without hole) \*\*.