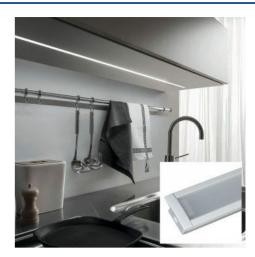

## Ref. KPERF23X15

The recessed aluminum profile offers a versatile, modern and functional lighting solution for different applications where it is desired to hide the LED strip.It is available in matte white, matte black and silver aluminum colors. It allows the placement of LED strips ≤ 12mm, and can be combined according to the needs to achieve discreet assemblies in any interior space.\*\* Includes opal white diffuser and 2 covers (with and without hole) \*\*.