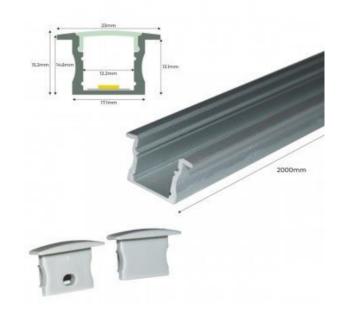

Recessed aluminum profile for LED strip with diffuser - 2 covers - 23x15mm - 2 meters

## Ref. KPERF23X15

The recessed aluminum profile offers a versatile, modern and functional lighting solution for different applications where it is desired to hide the LED strip.It is available in matte white, matte black and silver aluminum colors. It allows the placement of LED strips ≤ 12mm, and can be combined according to the needs to achieve discreet assemblies in any interior space.\*\* Includes opal white diffuser and 2 covers (with and without hole) \*\*.

## Product data

| Material          | Aluminium                             |
|-------------------|---------------------------------------|
| Diffuser material | Polycarbonate                         |
| IP                | IP30                                  |
| Certificates      | CE, ROHS                              |
| Warranty          | According to legal guarantee: 2 years |
| Mounting          | Recessed                              |