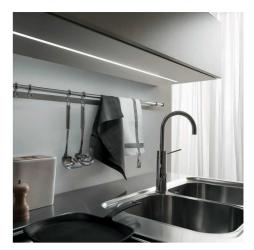

Recessed aluminum profile for LED strip with diffuser - 4 clips - 2 caps - 36x28 mm - 2 meters

## Ref. KPERF36X28-P

The recessed aluminum profile offers a versatile, modern and functional lighting solution for different applications where it is desired to hide the LED strip. It has a silver finish and an opal white diffuser. It allows the placement of LED strips  $\leq$  12mm, and can be combined according to the needs to achieve discreet assemblies in any interior space. Includes opal white diffuser, 4 spring clips for recessing and 2 covers (with and without hole) \*\* \*\*.