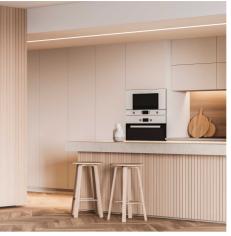

Recessed aluminum profile for LED strip with diffuser - 4 clips - 2 caps - 36x28 mm - 2 meters

## Ref. KPERF36X28-P

The recessed aluminum profile offers a versatile, modern and functional lighting solution for different applications where it is desired to hide the LED strip. It has a silver finish and an opal white diffuser. It allows the placement of LED strips  $\leq$  12mm, and can be combined according to the needs to achieve discreet assemblies in any interior space. Includes opal white diffuser, 4 spring clips for recessing and 2 covers (with and without hole) \*\* \*\*.