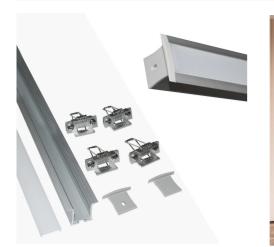

Recessed aluminum profile for LED strip with diffuser - 4 clips - 2 caps - 36x28 mm - 2 meters

## Ref. KPERF36X28-P

The recessed aluminum profile offers a versatile, modern and functional lighting solution for different applications where it is desired to hide the LED strip. It has a silver finish and an opal white diffuser. It allows the placement of LED strips  $\leq$  12mm, and can be combined according to the needs to achieve discreet assemblies in any interior space. Includes opal white diffuser, 4 spring clips for recessing and 2 covers (with and without hole) \*\* \*\*.