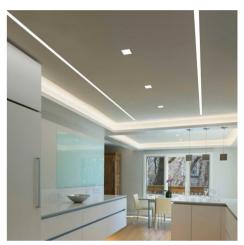

Recessed aluminum profile for LED strip with diffuser - 4 clips - 2 caps - 36x28 mm - 2 meters

## Ref. KPERF36X28-P

The recessed aluminum profile offers a versatile, modern and functional lighting solution for different applications where it is desired to hide the LED strip. It has a silver finish and an opal white diffuser. It allows the placement of LED strips  $\leq$  12mm, and can be combined according to the needs to achieve discreet assemblies in any interior space. Includes opal white diffuser, 4 spring clips for recessing and 2 covers (with and without hole) \*\* \*\*.