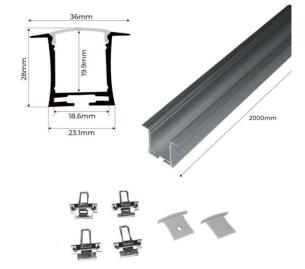

Recessed aluminum profile for LED strip with diffuser - 4 clips - 2 caps - 36x28 mm - 2 meters

## Ref. KPERF36X28-P

The recessed aluminum profile offers a versatile, modern and functional lighting solution for different applications where it is desired to hide the LED strip. It has a silver finish and an opal white diffuser. It allows the placement of LED strips  $\leq$  12mm, and can be combined according to the needs to achieve discreet assemblies in any interior space. Includes opal white diffuser, 4 spring clips for recessing and 2 covers (with and without hole) \*\* \*\*.

## Datos del producto

| Dimensions (mm) Lxlxh | 36 x 28 x 2000mm                      |
|-----------------------|---------------------------------------|
| Material              | Aluminium                             |
| Diffuser material     | Polycarbonate                         |
| Use Outdoor           | No                                    |
| IP                    | IP20                                  |
| Certificates          | CE, ROHS                              |
| Warranty              | According to legal guarantee: 2 years |
| Mounting              | Recessed                              |