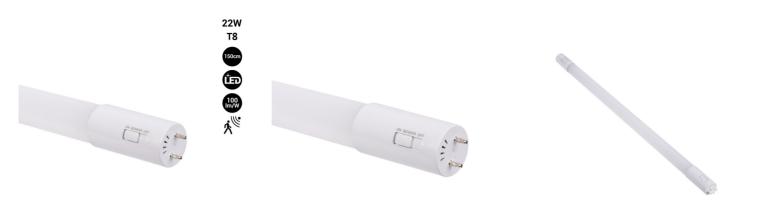

## 150cm T8 LED tube with microwave motion sensor - 22W - 100lm/w - 6000K

## Ref. B4016-150-BF

The 150cm LED T8 tube with motion detector is an efficient and versatile lighting option.With a power of 22W and a high efficiency of 100lm/W, it emits a bright light at an angle of 300°, in cool white (6000K).It incorporates a microwave motion sensor with On/Off switch, which guarantees significant energy savings.Suitable for both commercial and residential spaces, this LED tube offers durability and convenience.