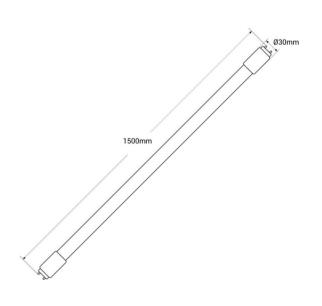

## 150cm T8 LED tube with microwave motion sensor - 22W - 100lm/w - 6000K

## Ref. B4016-150-BF

The 150cm LED T8 tube with motion detector is an efficient and versatile lighting option.With a power of 22W and a high efficiency of 100lm/W, it emits a bright light at an angle of 300°, in cool white (6000K).It incorporates a microwave motion sensor with On/Off switch, which guarantees significant energy savings.Suitable for both commercial and residential spaces, this LED tube offers durability and convenience.