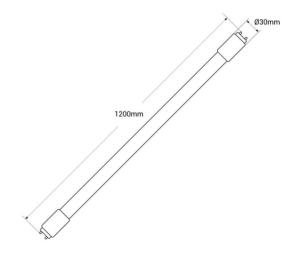

## 120cm T8 LED tube with microwave motion sensor - 18W - 100lm/w - 6000K

## Ref. B4016-120-BF

The 120cm LED T8 tube with motion detector is an efficient and versatile lighting option. With a power of 18W and a high efficiency of 100lm/W, it emits a bright light at an angle of 300°, in cool white (6000K). It incorporates a microwave motion sensor with On/Off switch, which guarantees significant energy savings. Suitable for both commercial and residential spaces, this LED tube offers durability and convenience.

## Datos del producto

| Hue                     | Cool white                            |
|-------------------------|---------------------------------------|
| Kelvin (K)              | 6000                                  |
| Lumens (Lm)             | 1800                                  |
| CRI                     | 80-85                                 |
| Opening angle (°)       | 300                                   |
| Dimmable                | No                                    |
| Power (W)               | 18                                    |
| Nominal Voltage (V)     | 220 - 240 V/AC                        |
| Sensor                  | Yes                                   |
| Socket                  | G13                                   |
| Tube type               | Т8                                    |
| IP                      | IP20                                  |
| Lifetime (h)            | 25000                                 |
| Energy efficiency class | F                                     |
| Certificates            | CE, ROHS                              |
| Warranty                | According to legal guarantee: 2 years |