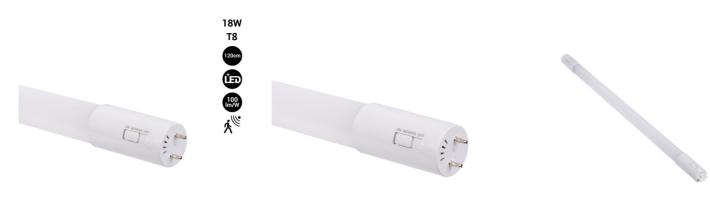

## 120cm T8 LED tube with microwave motion sensor - 18W - 100lm/w - 6000K

## Ref. B4016-120-BF

The 120cm LED T8 tube with motion detector is an efficient and versatile lighting option. With a power of 18W and a high efficiency of 100lm/W, it emits a bright light at an angle of 300°, in cool white (6000K). It incorporates a microwave motion sensor with On/Off switch, which guarantees significant energy savings. Suitable for both commercial and residential spaces, this LED tube offers durability and convenience.