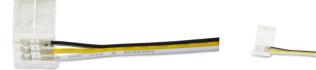

## Ref. B1685

Splice your CCT LED Strips easily with our CCT quick connector, in a simple and effortless way, connect your LED Strips without soldering!15cmPCBQuick coupling