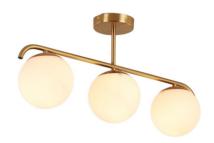

## Triple crystal ball ceiling lamp "TALÍ" - 3xE27

## Ref. LD1009-D

"Talí" ceiling lamp carefully designed with three exquisite opal glass spheres and a metal structure in a golden finish. With simple lines and minimalist character, this lamp offers exceptional versatility in decoration, complementing both classic or retro interiors as well as those with a contemporary style. It provides diffused lighting, creating cozy and stylish environments.\*\* Supports 3 E27 bulbs - NOT included\*\*