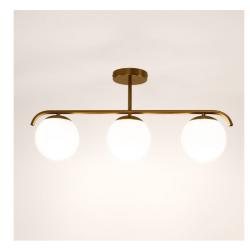

## Triple crystal ball ceiling lamp "TALÍ" - 3xE27

## Ref. LD1009-D

"Talí" ceiling lamp carefully designed with three exquisite opal glass spheres and a metal structure in a golden finish. With simple lines and minimalist character, this lamp offers exceptional versatility in decoration, complementing both classic or retro interiors as well as those with a contemporary style. It provides diffused lighting, creating cozy and stylish environments.\*\* Supports 3 E27 bulbs - NOT included\*\*