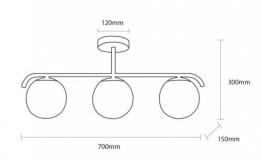

## Datos del producto

| Nominal Voltage (V)   | 220 - 240 V/AC                        |
|-----------------------|---------------------------------------|
| Socket                | E27                                   |
| Dimensions (mm) Lxlxh | 700 x 300 x 150                       |
| IP                    | IP20                                  |
| Certificates          | CE, ROHS                              |
| Warranty              | According to legal guarantee: 2 years |
| Mounting              | Surface                               |
| Maximum power (W)     | 60W                                   |
| Style                 | Minimalist, Vintage                   |