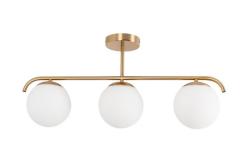

## Triple crystal ball ceiling lamp "TALÍ" - 3xE27

## Ref. LD1009-D

"Talí" ceiling lamp carefully designed with three exquisite opal glass spheres and a metal structure in a golden finish. With simple lines and minimalist character, this lamp offers exceptional versatility in decoration, complementing both classic or retro interiors as well as those with a contemporary style. It provides diffused lighting, creating cozy and stylish environments.\*\* Supports 3 E27 bulbs - NOT included\*\*