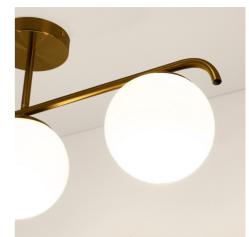

## Ref. LD1009-D

"Talí" ceiling lamp carefully designed with three exquisite opal glass spheres and a metal structure in a golden finish. With simple lines and minimalist character, this lamp offers exceptional versatility in decoration, complementing both classic or retro interiors as well as those with a contemporary style. It provides diffused lighting, creating cozy and stylish environments.\*\* Supports 3 E27 bulbs - NOT included\*\*