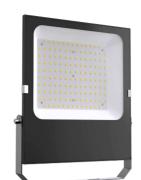

## Outdoor LED floodlight 100W - 12-24V DC - 120° - IP66

## Ref. B1886-100-BF

Waterproof LED projector of low voltage and high power, compact and resistant design, with high quality standards. It emits cold white light (5000K) with a power of 100W and a brightness of 13000lm. Thanks to its IP66 degree of protection, it is suitable for outdoor use, even in unfavorable environmental conditions. As it operates at low voltage, it is ideal for use in boats, gardens, caravans, areas near swimming pools, among many other possible applications.

## Datos del producto

| Hue                   | Cool white                            |
|-----------------------|---------------------------------------|
| Kelvin (K)            | 5000                                  |
| Lumens (Lm)           | 13000                                 |
| CRI                   | 80-85                                 |
| Opening angle (°)     | 120                                   |
| LED Type              | Chip EPISTAR                          |
| Dimmable              | No                                    |
| Power (W)             | 100                                   |
| Nominal Voltage (V)   | 10-30V DC                             |
| Orientable            | Yes                                   |
| Dimensions (mm) Lxlxh | 310x250x45                            |
| Material              | Metal                                 |
| Diffuser material     | Glass                                 |
| Use Outdoor           | Yes                                   |
| IP                    | IP66                                  |
| Lifetime (h)          | 25000                                 |
| Certificates          | CE                                    |
| Warranty              | According to legal guarantee: 2 years |