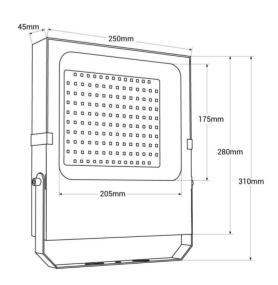

## Datos del producto

| Hue                   | Cool white                            |
|-----------------------|---------------------------------------|
| Kelvin (K)            | 5000                                  |
| Lumens (Lm)           | 13000                                 |
| CRI                   | 80-85                                 |
| Opening angle (°)     | 120                                   |
| LED Type              | Chip EPISTAR                          |
| Dimmable              | No                                    |
| Power (W)             | 100                                   |
| Nominal Voltage (V)   | 10-30V DC                             |
| Orientable            | Yes                                   |
| Dimensions (mm) Lxlxh | 310x250x45                            |
| Material              | Metal                                 |
| Diffuser material     | Glass                                 |
| Use Outdoor           | Yes                                   |
| IP                    | IP66                                  |
| Lifetime (h)          | 25000                                 |
| Certificates          | CE                                    |
| Warranty              | According to legal guarantee: 2 years |