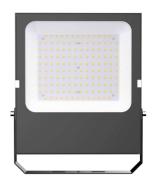

## Outdoor LED floodlight 100W - 12-24V DC - 120° - IP66

## Ref. B1886-100-BF

Waterproof LED projector of low voltage and high power, compact and resistant design, with high quality standards. It emits cold white light (5000K) with a power of 100W and a brightness of 13000lm. Thanks to its IP66 degree of protection, it is suitable for outdoor use, even in unfavorable environmental conditions. As it operates at low voltage, it is ideal for use in boats, gardens, caravans, areas near swimming pools, among many other possible applications.

## Datos del producto

| Hue                   | Cool white                            |
|-----------------------|---------------------------------------|
| Kelvin (K)            | 5000                                  |
| Lumens (Lm)           | 13000                                 |
| CRI                   | 80-85                                 |
| Opening angle (°)     | 120                                   |
| LED Type              | Chip EPISTAR                          |
| Dimmable              | No                                    |
| Power (W)             | 100                                   |
| Nominal Voltage (V)   | 10-30V DC                             |
| Orientable            | Yes                                   |
| Dimensions (mm) Lxlxh | 310x250x45                            |
| Material              | Metal                                 |
| Diffuser material     | Glass                                 |
| Use Outdoor           | Yes                                   |
| IP                    | IP66                                  |
| Lifetime (h)          | 25000                                 |
| Certificates          | CE                                    |
| Warranty              | According to legal guarantee: 2 years |