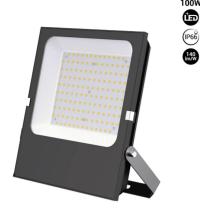

## Outdoor LED floodlight 100W - 12-24V DC - 120° - IP66

## Ref. B1886-100-BF

Waterproof LED projector of low voltage and high power, compact and resistant design, with high quality standards. It emits cold white light (5000K) with a power of 100W and a brightness of 13000lm. Thanks to its IP66 degree of protection, it is suitable for outdoor use, even in unfavorable environmental conditions. As it operates at low voltage, it is ideal for use in boats, gardens, caravans, areas near swimming pools, among many other possible applications.

## Datos del producto

| Hue                   | Cool white                            |
|-----------------------|---------------------------------------|
| Kelvin (K)            | 5000                                  |
| Lumens (Lm)           | 13000                                 |
| CRI                   | 80-85                                 |
| Opening angle (°)     | 120                                   |
| LED Type              | Chip EPISTAR                          |
| Dimmable              | No                                    |
| Power (W)             | 100                                   |
| Nominal Voltage (V)   | 10-30V DC                             |
| Orientable            | Yes                                   |
| Dimensions (mm) Lxlxh | 310x250x45                            |
| Material              | Metal                                 |
| Diffuser material     | Glass                                 |
| Use Outdoor           | Yes                                   |
| IP                    | IP66                                  |
| Lifetime (h)          | 25000                                 |
| Certificates          | CE                                    |
| Warranty              | According to legal guarantee: 2 years |