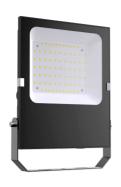

## Outdoor LED floodlight 50W - 12-24V DC - 120° - IP66

## Ref. B1886-50-BF

Waterproof LED projector of low voltage, compact and resistant design, with high quality standards. It emits cold white light (5000K) with a power of 50W and a luminosity of 7900lm. Thanks to its IP66 degree of protection, it is suitable for outdoor use, even in unfavorable environmental conditions. As it operates at low voltage, it is ideal for use in boats, gardens, caravans, areas near swimming pools, among many other possible applications.

## Datos del producto

| Hue                   | Cool white                            |
|-----------------------|---------------------------------------|
| Kelvin (K)            | 5000                                  |
| Lumens (Lm)           | 7000                                  |
| CRI                   | 80-85                                 |
| Opening angle (°)     | 120                                   |
| LED Type              | Chip EPISTAR                          |
| Dimmable              | No                                    |
| Power (W)             | 50                                    |
| Nominal Voltage (V)   | 10-30V DC                             |
| Orientable            | Yes                                   |
| Dimensions (mm) Lxlxh | 275x200x45                            |
| Material              | Metal                                 |
| Diffuser material     | Glass                                 |
| Use Outdoor           | Yes                                   |
| IP                    | IP66                                  |
| Lifetime (h)          | 25000                                 |
| Certificates          | CE, ROHS                              |
| Warranty              | According to legal guarantee: 2 years |