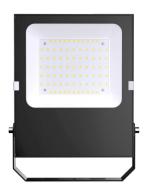

## Outdoor LED floodlight 50W - 12-24V DC - 120° - IP66

## Ref. B1886-50-BF

Waterproof LED projector of low voltage, compact and resistant design, with high quality standards. It emits cold white light (5000K) with a power of 50W and a luminosity of 7900lm. Thanks to its IP66 degree of protection, it is suitable for outdoor use, even in unfavorable environmental conditions. As it operates at low voltage, it is ideal for use in boats, gardens, caravans, areas near swimming pools, among many other possible applications.

## Datos del producto

| Hue                   | Cool white                            |
|-----------------------|---------------------------------------|
| Kelvin (K)            | 5000                                  |
| Lumens (Lm)           | 7000                                  |
| CRI                   | 80-85                                 |
| Opening angle (°)     | 120                                   |
| LED Type              | Chip EPISTAR                          |
| Dimmable              | No                                    |
| Power (W)             | 50                                    |
| Nominal Voltage (V)   | 10-30V DC                             |
| Orientable            | Yes                                   |
| Dimensions (mm) Lxlxh | 275x200x45                            |
| Material              | Metal                                 |
| Diffuser material     | Glass                                 |
| Use Outdoor           | Yes                                   |
| IP                    | IP66                                  |
| Lifetime (h)          | 25000                                 |
| Certificates          | CE, ROHS                              |
| Warranty              | According to legal guarantee: 2 years |