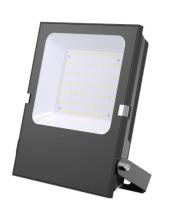

## Outdoor LED floodlight 50W - 12-24V DC - 120° - IP66

## Ref. B1886-50-BF

Waterproof LED projector of low voltage, compact and resistant design, with high quality standards. It emits cold white light (5000K) with a power of 50W and a luminosity of 7900lm. Thanks to its IP66 degree of protection, it is suitable for outdoor use, even in unfavorable environmental conditions. As it operates at low voltage, it is ideal for use in boats, gardens, caravans, areas near swimming pools, among many other possible applications.

## Datos del producto

| Hue                   | Cool white                            |
|-----------------------|---------------------------------------|
| Kelvin (K)            | 5000                                  |
| Lumens (Lm)           | 7000                                  |
| CRI                   | 80-85                                 |
| Opening angle (°)     | 120                                   |
| LED Type              | Chip EPISTAR                          |
| Dimmable              | No                                    |
| Power (W)             | 50                                    |
| Nominal Voltage (V)   | 10-30V DC                             |
| Orientable            | Yes                                   |
| Dimensions (mm) Lxlxh | 275x200x45                            |
| Material              | Metal                                 |
| Diffuser material     | Glass                                 |
| Use Outdoor           | Yes                                   |
| IP                    | IP66                                  |
| Lifetime (h)          | 25000                                 |
| Certificates          | CE, ROHS                              |
| Warranty              | According to legal guarantee: 2 years |