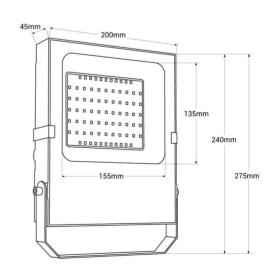

## Datos del producto

| Hue                   | Cool white                            |
|-----------------------|---------------------------------------|
| Kelvin (K)            | 5000                                  |
| Lumens (Lm)           | 7000                                  |
| CRI                   | 80-85                                 |
| Opening angle (°)     | 120                                   |
| LED Type              | Chip EPISTAR                          |
| Dimmable              | No                                    |
| Power (W)             | 50                                    |
| Nominal Voltage (V)   | 10-30V DC                             |
| Orientable            | Yes                                   |
| Dimensions (mm) Lxlxh | 275x200x45                            |
| Material              | Metal                                 |
| Diffuser material     | Glass                                 |
| Use Outdoor           | Yes                                   |
| IP                    | IP66                                  |
| Lifetime (h)          | 25000                                 |
| Certificates          | CE, ROHS                              |
| Warranty              | According to legal guarantee: 2 years |