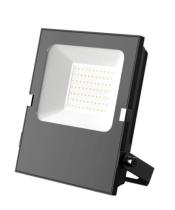

## Outdoor LED floodlight 35W - 12-24V DC - 120° - IP66

## Ref. B1886-35-BF

Waterproof LED projector of low voltage, compact and resistant design, with high quality standards. It emits cold white light (5000K) with a power of 35W and a luminosity of 4900lm. Thanks to its IP66 degree of protection, it is suitable for outdoor use, even in unfavorable environmental conditions. As it operates at low voltage, it is ideal for use in boats, gardens, caravans, areas near swimming pools, among many other possible applications.

## Datos del producto

| Hue                   | Cool white                            |
|-----------------------|---------------------------------------|
| Kelvin (K)            | 5000                                  |
| Lumens (Lm)           | 4900                                  |
| CRI                   | 70-80                                 |
| Opening angle (°)     | 120                                   |
| LED Type              | Chip EPISTAR                          |
| Dimmable              | No                                    |
| Power (W)             | 35                                    |
| Nominal Voltage (V)   | 10-30V DC                             |
| Orientable            | Yes                                   |
| Dimensions (mm) Lxlxh | 221x 170x37                           |
| Material              | Metal                                 |
| Diffuser material     | Glass                                 |
| Use Outdoor           | Yes                                   |
| IP                    | IP66                                  |
| Lifetime (h)          | 25000                                 |
| Certificates          | CE, ROHS                              |
| Warranty              | According to legal guarantee: 2 years |