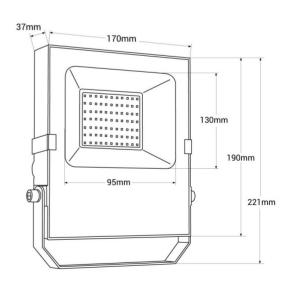

## Datos del producto

| Hue                   | Cool white                            |
|-----------------------|---------------------------------------|
| Kelvin (K)            | 5000                                  |
| Lumens (Lm)           | 4900                                  |
| CRI                   | 70-80                                 |
| Opening angle (°)     | 120                                   |
| LED Type              | Chip EPISTAR                          |
| Dimmable              | No                                    |
| Power (W)             | 35                                    |
| Nominal Voltage (V)   | 10-30V DC                             |
| Orientable            | Yes                                   |
| Dimensions (mm) Lxlxh | 221x 170x37                           |
| Material              | Metal                                 |
| Diffuser material     | Glass                                 |
| Use Outdoor           | Yes                                   |
| IP                    | IP66                                  |
| Lifetime (h)          | 25000                                 |
| Certificates          | CE, ROHS                              |
| Warranty              | According to legal guarantee: 2 years |