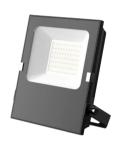

## Outdoor LED floodlight 35W - 12-24V DC - 120° - IP66

## Ref. B1886-35-BF

Waterproof LED projector of low voltage, compact and resistant design, with high quality standards. It emits cold white light (5000K) with a power of 35W and a luminosity of 4900lm. Thanks to its IP66 degree of protection, it is suitable for outdoor use, even in unfavorable environmental conditions. As it operates at low voltage, it is ideal for use in boats, gardens, caravans, areas near swimming pools, among many other possible applications.

## Datos del producto

| Hue                   | Cool white                            |
|-----------------------|---------------------------------------|
| Kelvin (K)            | 5000                                  |
| Lumens (Lm)           | 4900                                  |
| CRI                   | 70-80                                 |
| Opening angle (°)     | 120                                   |
| LED Type              | Chip EPISTAR                          |
| Dimmable              | No                                    |
| Power (W)             | 35                                    |
| Nominal Voltage (V)   | 10-30V DC                             |
| Orientable            | Yes                                   |
| Dimensions (mm) Lxlxh | 221x 170x37                           |
| Material              | Metal                                 |
| Diffuser material     | Glass                                 |
| Use Outdoor           | Yes                                   |
| IP                    | IP66                                  |
| Lifetime (h)          | 25000                                 |
| Certificates          | CE, ROHS                              |
| Warranty              | According to legal guarantee: 2 years |