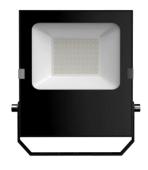

## Outdoor LED floodlight 35W - 12-24V DC - 120° - IP66

## Ref. B1886-35-BF

Waterproof LED projector of low voltage, compact and resistant design, with high quality standards. It emits cold white light (5000K) with a power of 35W and a luminosity of 4900lm. Thanks to its IP66 degree of protection, it is suitable for outdoor use, even in unfavorable environmental conditions. As it operates at low voltage, it is ideal for use in boats, gardens, caravans, areas near swimming pools, among many other possible applications.

## Datos del producto

| Hue                   | Cool white                            |
|-----------------------|---------------------------------------|
| Kelvin (K)            | 5000                                  |
| Lumens (Lm)           | 4900                                  |
| CRI                   | 70-80                                 |
| Opening angle (°)     | 120                                   |
| LED Type              | Chip EPISTAR                          |
| Dimmable              | No                                    |
| Power (W)             | 35                                    |
| Nominal Voltage (V)   | 10-30V DC                             |
| Orientable            | Yes                                   |
| Dimensions (mm) Lxlxh | 221x 170x37                           |
| Material              | Metal                                 |
| Diffuser material     | Glass                                 |
| Use Outdoor           | Yes                                   |
| IP                    | IP66                                  |
| Lifetime (h)          | 25000                                 |
| Certificates          | CE, ROHS                              |
| Warranty              | According to legal guarantee: 2 years |