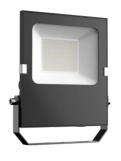

## Outdoor LED floodlight 35W - 12-24V DC - 120° - IP66

## Ref. B1886-35-BF

Waterproof LED projector of low voltage, compact and resistant design, with high quality standards. It emits cold white light (5000K) with a power of 35W and a luminosity of 4900lm. Thanks to its IP66 degree of protection, it is suitable for outdoor use, even in unfavorable environmental conditions. As it operates at low voltage, it is ideal for use in boats, gardens, caravans, areas near swimming pools, among many other possible applications.

## Datos del producto

| Hue                   | Cool white                            |
|-----------------------|---------------------------------------|
| Kelvin (K)            | 5000                                  |
| Lumens (Lm)           | 4900                                  |
| CRI                   | 70-80                                 |
| Opening angle (°)     | 120                                   |
| LED Type              | Chip EPISTAR                          |
| Dimmable              | No                                    |
| Power (W)             | 35                                    |
| Nominal Voltage (V)   | 10-30V DC                             |
| Orientable            | Yes                                   |
| Dimensions (mm) Lxlxh | 221x 170x37                           |
| Material              | Metal                                 |
| Diffuser material     | Glass                                 |
| Use Outdoor           | Yes                                   |
| IP                    | IP66                                  |
| Lifetime (h)          | 25000                                 |
| Certificates          | CE, ROHS                              |
| Warranty              | According to legal guarantee: 2 years |