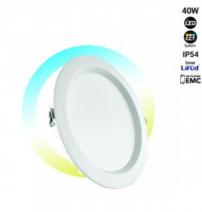

## Downlight LED CCT high efficiency - 40W - Driver Lifud - Cut Ø 200-220mm IP54

## Ref. B1265-CCT

High efficiency LED downlight, ideal for stores. It has 40W of power and incorporates CCT system, allowing to select light color temperature between warm white (3000K), neutral white (4000K) and cold white (5400K), according to the needs of each space. It incorporates a high quality LIFUD driver that allows a powerful, stable and flicker-free illumination. Thanks to its IP54 degree of protection, it is suitable for outdoor use.

## Product data

| Hue                     | CCT                                   |
|-------------------------|---------------------------------------|
| Kelvin (K)              | 3000, 4000, 5400                      |
| CRI                     | 80-85                                 |
| LED Type                | SMD 2835                              |
| Power (W)               | 40                                    |
| Nominal Voltage (V)     | 220 - 240 V/AC                        |
| Power factor (cosφ)     | 0.9                                   |
| Driver                  | LIFUD                                 |
| Dimensions (mm) Lxlxh   | Ø230x50                               |
| Material                | Polycarbonate                         |
| Diffuser material       | Polycarbonate                         |
| Use Outdoor             | Yes                                   |
| IP                      | IP54                                  |
| Energy efficiency class | A+ (2021)                             |
| Certificates            | CE, ROHS                              |
| Warranty                | According to legal guarantee: 2 years |
| Cutting dimensions (mm) | Ø200-220                              |
| Mounting                | Recessed                              |