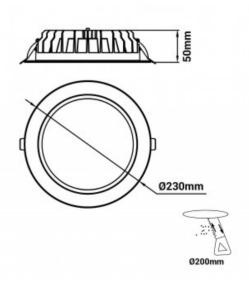

## Product data

| Hue                     | CCT                                   |
|-------------------------|---------------------------------------|
| Kelvin (K)              | 3000, 4000, 5400                      |
| CRI                     | 80-85                                 |
| LED Type                | SMD 2835                              |
| Power (W)               | 40                                    |
| Nominal Voltage (V)     | 220 - 240 V/AC                        |
| Power factor (cosφ)     | 0.9                                   |
| Driver                  | LIFUD                                 |
| Dimensions (mm) Lxlxh   | Ø230x50                               |
| Material                | Polycarbonate                         |
| Diffuser material       | Polycarbonate                         |
| Use Outdoor             | Yes                                   |
| IP                      | IP54                                  |
| Energy efficiency class | A+ (2021)                             |
| Certificates            | CE, ROHS                              |
| Warranty                | According to legal guarantee: 2 years |
| Cutting dimensions (mm) | Ø200-220                              |
| Mounting                | Recessed                              |