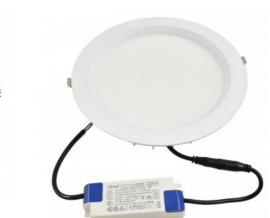

## Downlight LED CCT high efficiency - 40W - Driver Lifud - Cut Ø 200-220mm IP54

## Ref. B1265-CCT

High efficiency LED downlight, ideal for stores. It has 40W of power and incorporates CCT system, allowing to select light color temperature between warm white (3000K), neutral white (4000K) and cold white (5400K), according to the needs of each space. It incorporates a high quality LIFUD driver that allows a powerful, stable and flicker-free illumination. Thanks to its IP54 degree of protection, it is suitable for outdoor use.

## Product data

| Hue                     | CCT                                   |
|-------------------------|---------------------------------------|
| Kelvin (K)              | 3000, 4000, 5400                      |
| CRI                     | 80-85                                 |
| LED Type                | SMD 2835                              |
| Power (W)               | 40                                    |
| Nominal Voltage (V)     | 220 - 240 V/AC                        |
| Power factor (cosφ)     | 0.9                                   |
| Driver                  | LIFUD                                 |
| Dimensions (mm) Lxlxh   | Ø230x50                               |
| Material                | Polycarbonate                         |
| Diffuser material       | Polycarbonate                         |
| Use Outdoor             | Yes                                   |
| IP                      | IP54                                  |
| Energy efficiency class | A+ (2021)                             |
| Certificates            | CE, ROHS                              |
| Warranty                | According to legal guarantee: 2 years |
| Cutting dimensions (mm) | Ø200-220                              |
| Mounting                | Recessed                              |