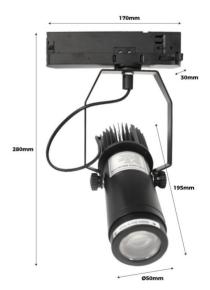

# Datos del producto

| Lumens (Lm)           | 2200             |
|-----------------------|------------------|
| CRI                   | 80-85            |
| Opening angle (°)     | 20° lens         |
| LED Type              | Chip OSRAM       |
| Power (W)             | 20               |
| Nominal Voltage (V)   | 100-240V         |
| Frequency (Hz)        | 50 - 60          |
| Driver                | Internal         |
| Sensor                | No               |
| Orientable            | Yes              |
| Dimensions (mm) Lxlxh | Ø 50 x 195 x 280 |
| Material              | Aluminium        |
| Diffuser material     | Glass            |
| Use Outdoor           | No               |
| IP                    | IP20             |
| Temperature range     | -20°C ~ +50°C    |
| Lifetime (h)          | 30000            |
| Certificates          | CE, ROHS         |