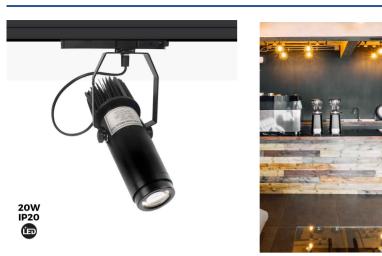

# GOBO LED Projector for three-phase track - 20W - indoor - IP20

#### Ref. BLP20I-TRI-F

GOBO LED projector for projection of logos, images and badges. The logo projectors are also known as LED GOBO, GOBO projector or GOBO LED.With 20W of power and a luminous intensity of 2200 lumens, this projector is designed for installation on indoor three-phase tracks. It projects fixed images in high definition. It features a 20° optic lens whose focus is manually adjustable. It can rotate and tilt 360°, allowing you to aim the beam of light in the desired direction. It reaches a range of 5-15 meters in darkness and 3-4 meters in daylight. Barcelona LED offers the service of laser engraving logos on the mirror crystals. The purchase includes the engraving of a first logo in up to 4 colors free of charge (estimated delivery time: 10-15 days).