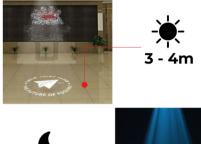

#### Ref. BLP20I-TRI-F

GOBO LED projector for projection of logos, images and badges. The logo projectors are also known as LED GOBO, GOBO projector or GOBO LED.With 20W of power and a luminous intensity of 2200 lumens, this projector is designed for installation on indoor three-phase tracks. It projects fixed images in high definition. It features a 20° optic lens whose focus is manually adjustable. It can rotate and tilt 360°, allowing you to aim the beam of light in the desired direction. It reaches a range of 5-15 meters in darkness and 3-4 meters in daylight. Barcelona LED offers the service of laser engraving logos on the mirror crystals. The purchase includes the engraving of a first logo in up to 4 colors free of charge (estimated delivery time: 10-15 days).