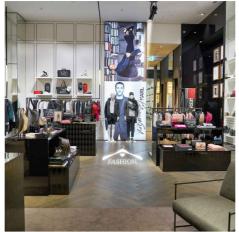

## Ref. BLP15I-MON-F

15W GOBO LED projector for projection of logos, images and badges. The logo projectors are also known as LED GOBO, GOBO projector or GOBO LED.With 15W of power and a luminous intensity of 1300 lumens, this projector is designed for installation on indoor single-phase tracks. It projects fixed images in high definition. It features a 20° optic lens whose focus is manually adjustable. It can rotate and tilt 360°, allowing you to aim the beam of light in the desired direction. It reaches a range of 3-4 meters in darkness and 2-3 meters in daylight. Barcelona LED offers the service of laser engraving logos on the mirror crystals. The purchase includes the engraving of a first logo in up to 4 colors free of charge (estimated delivery time: 10-15 days).