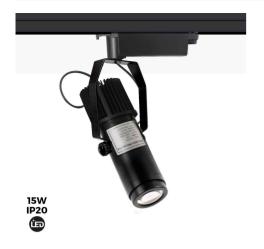

## GOBO LED Projector for single-phase track - 15W - indoor - IP20

## Ref. BLP15I-MON-F

15W GOBO LED projector for projection of logos, images and badges. The logo projectors are also known as LED GOBO, GOBO projector or GOBO LED.With 15W of power and a luminous intensity of 1300 lumens, this projector is designed for installation on indoor single-phase tracks. It projects fixed images in high definition. It features a 20° optic lens whose focus is manually adjustable. It can rotate and tilt 360°, allowing you to aim the beam of light in the desired direction. It reaches a range of 3-4 meters in darkness and 2-3 meters in daylight. Barcelona LED offers the service of laser engraving logos on the mirror crystals. The purchase includes the engraving of a first logo in up to 4 colors free of charge (estimated delivery time: 10-15 days).