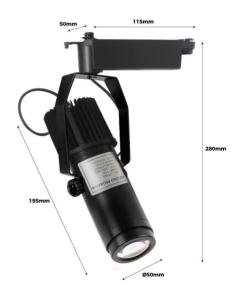

## Ref. BLP15I-MON-F

15W GOBO LED projector for projection of logos, images and badges. The logo projectors are also known as LED GOBO, GOBO projector or GOBO LED.With 15W of power and a luminous intensity of 1300 lumens, this projector is designed for installation on indoor single-phase tracks. It projects fixed images in high definition. It features a 20° optic lens whose focus is manually adjustable. It can rotate and tilt 360°, allowing you to aim the beam of light in the desired direction. It reaches a range of 3-4 meters in darkness and 2-3 meters in daylight. Barcelona LED offers the service of laser engraving logos on the mirror crystals. The purchase includes the engraving of a first logo in up to 4 colors free of charge (estimated delivery time: 10-15 days).

## Datos del producto

| Lumens (Lm)           | 1300            |
|-----------------------|-----------------|
| CRI                   | 80-85           |
| Opening angle (°)     | 20° lens        |
| LED Type              | Chip OSRAM      |
| Power (W)             | 15              |
| Nominal Voltage (V)   | 100-240V        |
| Frequency (Hz)        | 50 - 60         |
| Driver                | Internal        |
| Sensor                | No              |
| Orientable            | Yes             |
| Dimensions (mm) Lxlxh | Ø50 x 195 x 280 |
| Material              | Aluminium       |
| Diffuser material     | Glass           |
| Use Outdoor           | No              |
| IP                    | IP20            |
| Temperature range     | -20°C ~ +50°C   |
| Lifetime (h)          | 30000           |
| Certificates          | CE, ROHS        |