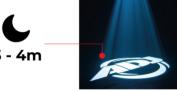

## Ref. BLP15I-MON-F

15W GOBO LED projector for projection of logos, images and badges. The logo projectors are also known as LED GOBO, GOBO projector or GOBO LED.With 15W of power and a luminous intensity of 1300 lumens, this projector is designed for installation on indoor single-phase tracks. It projects fixed images in high definition. It features a 20° optic lens whose focus is manually adjustable. It can rotate and tilt 360°, allowing you to aim the beam of light in the desired direction. It reaches a range of 3-4 meters in darkness and 2-3 meters in daylight. Barcelona LED offers the service of laser engraving logos on the mirror crystals. The purchase includes the engraving of a first logo in up to 4 colors free of charge (estimated delivery time: 10-15 days).