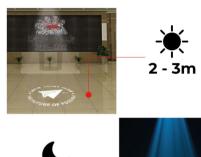

## Ref. BLP15I-MON-F

15W GOBO LED projector for projection of logos, images and badges. The logo projectors are also known as LED GOBO, GOBO projector or GOBO LED.With 15W of power and a luminous intensity of 1300 lumens, this projector is designed for installation on indoor single-phase tracks. It projects fixed images in high definition. It features a 20° optic lens whose focus is manually adjustable. It can rotate and tilt 360°, allowing you to aim the beam of light in the desired direction. It reaches a range of 3-4 meters in darkness and 2-3 meters in daylight. Barcelona LED offers the service of laser engraving logos on the mirror crystals. The purchase includes the engraving of a first logo in up to 4 colors free of charge (estimated delivery time: 10-15 days).