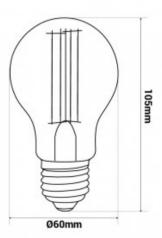

## Product data

| Hue                     | Warm white                            |
|-------------------------|---------------------------------------|
| Kelvin (K)              | 3000                                  |
| Lumens (Lm)             | 1000                                  |
| Beam angle (°)          | 300                                   |
| LED Type                | Filamento                             |
| Dimmable                | Yes                                   |
| Power (W)               | 8                                     |
| Nominal Voltage (V)     | 220 - 240 V/AC                        |
| Socket                  | E27                                   |
| Dimensions (mm) Lxlxh   | ø 60 x 105                            |
| Material                | Glass                                 |
| IP                      | IP20                                  |
| Lifetime (h)            | 20000                                 |
| Energy efficiency class | E                                     |
| Certificates            | CE, ROHS                              |
| Warranty                | According to legal guarantee: 2 years |
| Style                   | Vintage                               |