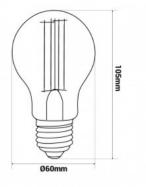

## Product data

| Hue                     | Warm white                            |
|-------------------------|---------------------------------------|
| Kelvin (K)              | 3000                                  |
| Lumens (Lm)             | 1000                                  |
| Beam angle (°)          | 300                                   |
| LED Type                | Filamento                             |
| Dimmable                | Yes                                   |
| Power (W)               | 8                                     |
| Nominal Voltage (V)     | 220 - 240 V/AC                        |
| Socket                  | E27                                   |
| Dimensions (mm) Lxlxh   | ø 60 x 105                            |
| Material                | Glass                                 |
| IP                      | IP20                                  |
| Lifetime (h)            | 20000                                 |
| Energy efficiency class | E                                     |
| Certificates            | CE, ROHS                              |
| Warranty                | According to legal guarantee: 2 years |
| Style                   | Vintage                               |