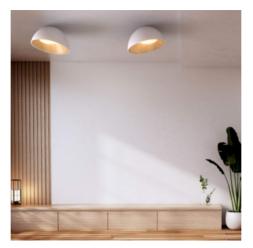

## Ref. LN1624-CCT

LED ceiling lamp with simple lines and original slanted design. It consists of an aluminum structure with wood effect inside and a polycarbonate diffuser. By its design it is able to integrate naturally in very different decorations. It incorporates an EAGLERISE driver and Sanan LED chip, which allows a homogeneous and efficient lighting with a power of 40W. Its CCT system allows to select the color temperature, between warm white (3000K) and neutral white (4000K), being able to select the type of light that best suits the needs of each project. Available in white and black.

Style Minimalist, Nordic