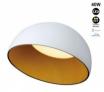

## Ref. LN1624-CCT

LED ceiling lamp with simple lines and original slanted design. It consists of an aluminum structure with wood effect inside and a polycarbonate diffuser. By its design it is able to integrate naturally in very different decorations. It incorporates an EAGLERISE driver and Sanan LED chip, which allows a homogeneous and efficient lighting with a power of 40W. Its CCT system allows to select the color temperature, between warm white (3000K) and neutral white (4000K), being able to select the type of light that best suits the needs of each project. Available in white and black.

## **Product variants**

Reference Attributes

LN1624-N-CCT Colour - Black

LN1624-B-CCT Colour - White