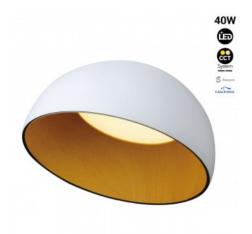

## Ref. LN1624-CCT

LED ceiling lamp with simple lines and original slanted design. It consists of an aluminum structure with wood effect inside and a polycarbonate diffuser. By its design it is able to integrate naturally in very different decorations. It incorporates an EAGLERISE driver and Sanan LED chip, which allows a homogeneous and efficient lighting with a power of 40W. Its CCT system allows to select the color temperature, between warm white (3000K) and neutral white (4000K), being able to select the type of light that best suits the needs of each project. Available in white and black.

## Product data

| Hue                     | CCT                                   |
|-------------------------|---------------------------------------|
| Kelvin (K)              | 3000, 4000                            |
| Lumens (Lm)             | 1894                                  |
| LED Type                | CHIP San'an                           |
| Dimmable                | No                                    |
| Power (W)               | 40                                    |
| Nominal Voltage (V)     | 220 - 240 V/AC                        |
| Frequency (Hz)          | 50 - 60                               |
| Driver                  | Eaglerise                             |
| Orientable              | No                                    |
| Material                | Aluminium                             |
| Diffuser material       | Polycarbonate                         |
| IP                      | IP20                                  |
| Lifetime (h)            | 25000                                 |
| Energy efficiency class | A+ (2021)                             |
| Certificates            | CE, ROHS                              |
| Warranty                | According to legal guarantee: 2 years |
| Mounting                | Surface                               |