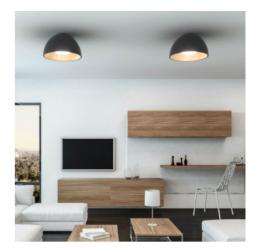

## Ref. LN1623-CCT

LED ceiling lamp with elegant design and simple lines, manufactured in aluminum with wood effect inside. Due to its design it is able to integrate naturally in very different decorations. It incorporates an EAGLERISE driver and Sanan LED chip, which allows a homogeneous and efficient lighting with a power of 40W. Its CCT system allows to select the color temperature, between warm white (3000K) and neutral white (4000K), being able to select the type of light that best suits the needs of each project. Available in white and black.