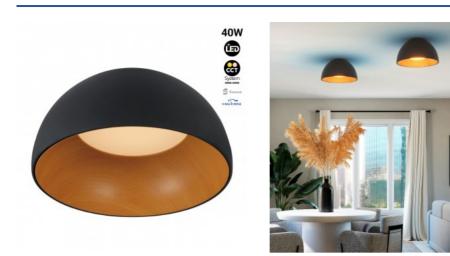

## LED ceiling lamp "Gina" - Wood effect - CCT 3000K - 4000K - 40W

## Ref. LN1623-CCT

LED ceiling lamp with elegant design and simple lines, manufactured in aluminum with wood effect inside. Due to its design it is able to integrate naturally in very different decorations. It incorporates an EAGLERISE driver and Sanan LED chip, which allows a homogeneous and efficient lighting with a power of 40W. Its CCT system allows to select the color temperature, between warm white (3000K) and neutral white (4000K), being able to select the type of light that best suits the needs of each project. Available in white and black.

## Product data

| Hue                     | CCT                                   |
|-------------------------|---------------------------------------|
| Kelvin (K)              | 3000, 4000                            |
| Lumens (Lm)             | 2774                                  |
| LED Type                | CHIP San'an                           |
| Dimmable                | No                                    |
| Power (W)               | 40                                    |
| Nominal Voltage (V)     | 220 - 240 V/AC                        |
| Frequency (Hz)          | 50 - 60                               |
| Driver                  | Eaglerise                             |
| Orientable              | No                                    |
| Material                | Aluminium                             |
| Diffuser material       | Polycarbonate                         |
| Use Outdoor             | No                                    |
| IP                      | IP20                                  |
| Lifetime (h)            | 25000                                 |
| Energy efficiency class | A+ (2021)                             |
| Certificates            | CE, ROHS                              |
| Warranty                | According to legal guarantee: 2 years |