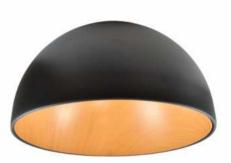

## Ref. LN1623-CCT

LED ceiling lamp with elegant design and simple lines, manufactured in aluminum with wood effect inside. Due to its design it is able to integrate naturally in very different decorations. It incorporates an EAGLERISE driver and Sanan LED chip, which allows a homogeneous and efficient lighting with a power of 40W. Its CCT system allows to select the color temperature, between warm white (3000K) and neutral white (4000K), being able to select the type of light that best suits the needs of each project. Available in white and black.