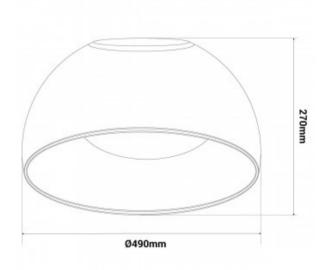

## Product data

| Hue                     | CCT                                   |
|-------------------------|---------------------------------------|
| Kelvin (K)              | 3000, 4000                            |
| Lumens (Lm)             | 2774                                  |
| LED Type                | CHIP San'an                           |
| Dimmable                | No                                    |
| Power (W)               | 40                                    |
| Nominal Voltage (V)     | 220 - 240 V/AC                        |
| Frequency (Hz)          | 50 - 60                               |
| Driver                  | Eaglerise                             |
| Orientable              | No                                    |
| Material                | Aluminium                             |
| Diffuser material       | Polycarbonate                         |
| Use Outdoor             | No                                    |
| IP                      | IP20                                  |
| Lifetime (h)            | 25000                                 |
| Energy efficiency class | A+ (2021)                             |
| Certificates            | CE, ROHS                              |
| Warranty                | According to legal guarantee: 2 years |