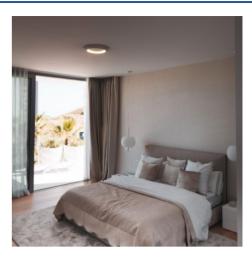

## Ref. LN1622-CCT

Ceiling lamp of Nordic style ceiling type, composed of an aluminum structure and an acrylic diffuser inside. It incorporates an EAGLERISE driver and Sanan LED chip that allows a homogeneous and quality lighting with a power of 21W. Thanks to its CCT system it is possible to select the color temperature between warm white (3000K) and neutral white (4000K), allowing to choose the type of light that best suits the needs of each space. Available in white and gray.