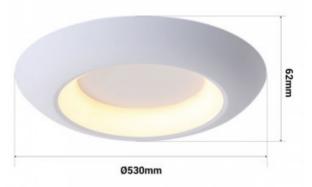

## Product data

| Hue                     | Neutral white, Warm white, CCT        |
|-------------------------|---------------------------------------|
| Kelvin (K)              | 3000, 4000                            |
| Lumens (Lm)             | 1000                                  |
| LED Type                | CHIP San'an                           |
| Power (W)               | 21                                    |
| Nominal Voltage (V)     | 12 - 24 V/DC                          |
| Frequency (Hz)          | 50 - 60                               |
| Driver                  | Eaglerise                             |
| Dimensions (mm) Lxlxh   | ø 530 x 62                            |
| Lifetime (h)            | 25000                                 |
| Energy efficiency class | A+ (2021)                             |
| Certificates            | CE, ROHS                              |
| Warranty                | According to legal guarantee: 2 years |
| Style                   | Minimalist, Nordic                    |