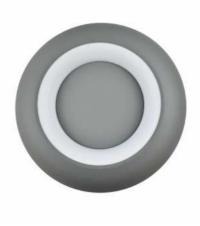

## Ref. LN1622-CCT

Ceiling lamp of Nordic style ceiling type, composed of an aluminum structure and an acrylic diffuser inside. It incorporates an EAGLERISE driver and Sanan LED chip that allows a homogeneous and quality lighting with a power of 21W. Thanks to its CCT system it is possible to select the color temperature between warm white (3000K) and neutral white (4000K), allowing to choose the type of light that best suits the needs of each space. Available in white and gray.

## Product variants Reference Attributes LN1622-B-CCT Colour - White LN1622-GCT Colour - White LN1622-GCT Colour - Gey