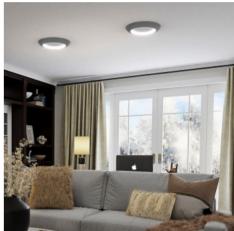

## Ref. LN1622-CCT

Ceiling lamp of Nordic style ceiling type, composed of an aluminum structure and an acrylic diffuser inside. It incorporates an EAGLERISE driver and Sanan LED chip that allows a homogeneous and quality lighting with a power of 21W. Thanks to its CCT system it is possible to select the color temperature between warm white (3000K) and neutral white (4000K), allowing to choose the type of light that best suits the needs of each space. Available in white and gray.