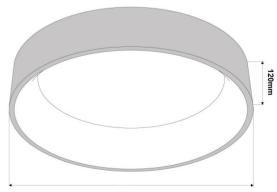

|
| LED Type            | CHIP San'an                           |
| Dimmable            | No                                    |
| Power (W)           | 27                                    |
| Nominal Voltage (V) | 220 - 240 V/AC                        |
| Frequency (Hz)      | 50 - 60                               |
| Driver              | Eaglerise                             |
| IP                  | IP20                                  |
| Lifetime (h)        | 25000                                 |
| Certificates        | CE, ROHS                              |
| Warranty            | According to legal guarantee: 2 years |
| Mounting            | Surface                               |
| Style               | Minimalist, Nordic                    |



Ø450mm