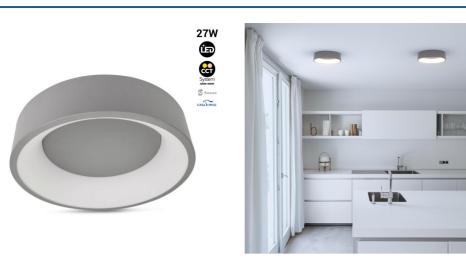

## Ceiling LED lamp "ONCAMO 2" - CCT 3000K - 4000K - 27W

## Ref. LN1601-GSP-CCT

Nordic ceiling lamp ceiling type, composed of an aluminum structure with gray finish and a polycarbonate diffuser inside. It incorporates an EAGLERISE driver and Sanan LED chip that allows a homogeneous and quality lighting with a power of 27W. Thanks to its CCT system it is possible to select the color temperature between warm white (3000K) and neutral white (4000K), allowing to choose the type of light that best suits the needs of each space.

## Datos del producto

| Hue                 | ССТ                                   |
|---------------------|---------------------------------------|
|                     |                                       |
| Kelvin (K)          | 3000, 4000                            |
| Lumens (Lm)         | 625                                   |
| LED Type            | CHIP San'an                           |
| Dimmable            | No                                    |
| Power (W)           | 27                                    |
| Nominal Voltage (V) | 220 - 240 V/AC                        |
| Frequency (Hz)      | 50 - 60                               |
| Driver              | Eaglerise                             |
| IP                  | IP20                                  |
| Lifetime (h)        | 25000                                 |
| Certificates        | CE, ROHS                              |
| Warranty            | According to legal guarantee: 2 years |
| Mounting            | Surface                               |
| Style               | Minimalist, Nordic                    |