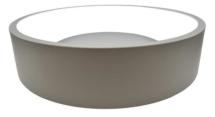

## Ref. LN1601-GSP-CCT

Nordic ceiling lamp ceiling type, composed of an aluminum structure with gray finish and a polycarbonate diffuser inside. It incorporates an EAGLERISE driver and Sanan LED chip that allows a homogeneous and quality lighting with a power of 27W. Thanks to its CCT system it is possible to select the color temperature between warm white (3000K) and neutral white (4000K), allowing to choose the type of light that best suits the needs of each space.