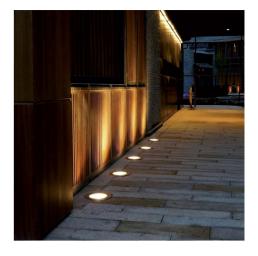

## Ref. BA50021-BC

Ground recessed beacon of 18 W of power, designed specifically for outdoor lighting. It has an IP67 degree of protection that gives it a high level of insulation against external factors such as rain and dust.Thanks to its 30° opening angle, it is ideal for illuminating facades or walls, but it is also suitable for illuminating paths, passageways, patios, terraces, among many other applications. Suitable for pedestrian traffic.