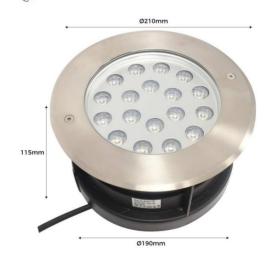

## Datos del producto

| Hue                     | Warm white                            |
|-------------------------|---------------------------------------|
| Kelvin (K)              | 3000                                  |
| Lumens (Lm)             | 1380                                  |
| CRI                     | 80-85                                 |
| Power (W)               | 18                                    |
| Nominal Voltage (V)     | 100-240V                              |
| Frequency (Hz)          | 50 - 60                               |
| Dimensions (mm) Lxlxh   | ø 210 x 115                           |
| Use Outdoor             | Yes                                   |
| IP                      | IP67                                  |
| Frequency of use        | Intensive                             |
| Certificates            | CE, ROHS                              |
| Warranty                | According to legal guarantee: 2 years |
| Cutting dimensions (mm) | ø 200                                 |
| Mounting                | Recessed                              |

() ø200mm