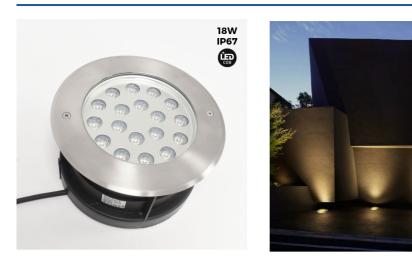

## Pathway & Deck Lighting

LED ground recessed beacon 18W - Warm white - Ø21cm - IP67 - 220v

## Ref. BA50021-BC

Ground recessed beacon of 18 W of power, designed specifically for outdoor lighting. It has an IP67 degree of protection that gives it a high level of insulation against external factors such as rain and dust.Thanks to its 30° opening angle, it is ideal for illuminating facades or walls, but it is also suitable for illuminating paths, passageways, patios, terraces, among many other applications. Suitable for pedestrian traffic.