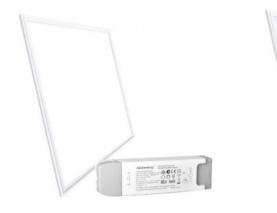

## Recessed LED Panel - 60X60cm - TRIAC dimmable - 44W - UGR19

## Ref. K5235-TRIAC

Ultra-thin recessed LED panel with cutting-edge technology that enables it to provide powerful and even illumination. It's a high efficiency luminaire with a power of 44W and a luminous flux of 3800 lumens. It incorporates a TRIAC dimming driver, providing the possibility to adjust the light intensity. Thanks to its low glare index, UGR19, this panel provides great visual comfort. It's available in three color temperatures: warm white (3000K), neutral white (4000K) and cool white (6000K).