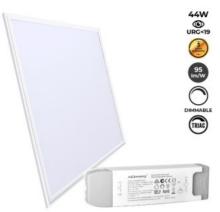

## Recessed LED Panel - 60X60cm - TRIAC dimmable - 44W - UGR19

## Ref. K5235-TRIAC

Ultra-thin recessed LED panel with cutting-edge technology that enables it to provide powerful and even illumination. It's a high efficiency luminaire with a power of 44W and a luminous flux of 3800 lumens. It incorporates a TRIAC dimming driver, providing the possibility to adjust the light intensity. Thanks to its low glare index, UGR19, this panel provides great visual comfort. It's available in three color temperatures: warm white (3000K), neutral white (4000K) and cool white (6000K).

## Product data

| Hue                   | Cool white, Neutral white, Warm white |  |
|-----------------------|---------------------------------------|--|
| Kelvin (K)            | 3000, 6000, 4000                      |  |
| Lumens (Lm)           | 3800                                  |  |
| CRI                   | 80-85                                 |  |
| LED Type              | SMD 2835                              |  |
| Dimmable              | Yes                                   |  |
| Power (W)             | 44                                    |  |
| Nominal Voltage (V)   | 220-240 V                             |  |
| Frequency (Hz)        | 50 - 60                               |  |
| Sensor                | No                                    |  |
| Orientable            | No                                    |  |
| Dimensions (mm) Lxlxh | 600 x 600 x 6                         |  |
| Diffuser material     | Polycarbonate                         |  |
| Use Outdoor           | No                                    |  |
| IP                    | IP20                                  |  |
| Temperature range     | -0°C ~ +30°C                          |  |
| Frequency of use      | Intensive                             |  |
| Lifetime (h)          | 25000                                 |  |