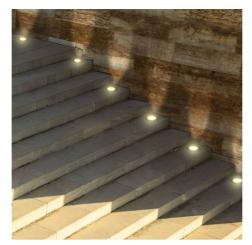

## Ref. BA50023-BC

LED ground recessed beacon, specifically designed for outdoor lighting. It has an IP67 degree of protection that gives it a high level of insulation against external factors such as rain and dust.It incorporates high efficiency COB LED technology, with a power of 30W and a brightness of 2384 lumens.It has a closed opening angle of 10° ideal for illuminating facades or walls, but it is also suitable for illuminating paths, passageways, patios, terraces, among many other applications. Suitable for pedestrian traffic.