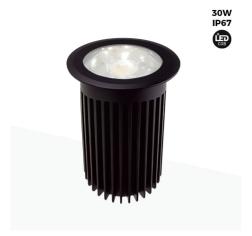

LED ground recessed beacon 30W -Warm white - Ø10cm- IP67 - 220v

## Ref. BA50023-BC

LED ground recessed beacon, specifically designed for outdoor lighting. It has an IP67 degree of protection that gives it a high level of insulation against external factors such as rain and dust.It incorporates high efficiency COB LED technology, with a power of 30W and a brightness of 2384 lumens.It has a closed opening angle of 10° ideal for illuminating facades or walls, but it is also suitable for illuminating paths, passageways, patios, terraces, among many other applications. Suitable for pedestrian traffic.