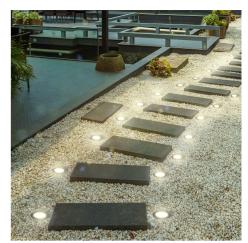

## Ref. BA50023-BC

LED ground recessed beacon, specifically designed for outdoor lighting. It has an IP67 degree of protection that gives it a high level of insulation against external factors such as rain and dust.It incorporates high efficiency COB LED technology, with a power of 30W and a brightness of 2384 lumens.It has a closed opening angle of 10° ideal for illuminating facades or walls, but it is also suitable for illuminating paths, passageways, patios, terraces, among many other applications. Suitable for pedestrian traffic.