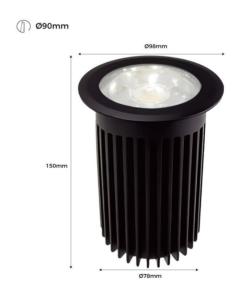

## Ref. BA50023-BC

LED ground recessed beacon, specifically designed for outdoor lighting. It has an IP67 degree of protection that gives it a high level of insulation against external factors such as rain and dust.It incorporates high efficiency COB LED technology, with a power of 30W and a brightness of 2384 lumens.It has a closed opening angle of 10° ideal for illuminating facades or walls, but it is also suitable for illuminating paths, passageways, patios, terraces, among many other applications. Suitable for pedestrian traffic.

## Datos del producto

| Hue                     | Warm white |
|-------------------------|------------|
| Kelvin (K)              | 3000       |
| Lumens (Lm)             | 2384       |
| CRI                     | 80-85      |
| Power (W)               | 30         |
| Nominal Voltage (V)     | 100-240V   |
| Frequency (Hz)          | 50 - 60    |
| Dimensions (mm) Lxlxh   | ø 98 x 150 |
| Use Outdoor             | Yes        |
| IP                      | IP67       |
| Frequency of use        | Intensive  |
| Certificates            | CE, ROHS   |
| Warranty                | 3 years    |
| Cutting dimensions (mm) | ø 90       |
| Mounting                | Recessed   |