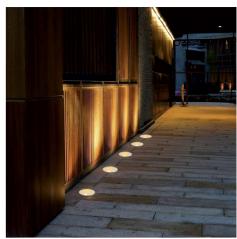

## Ref. BA50022-BC

LED beacon recessed in the ground with 7W of power, designed specifically for outdoor lighting. It has an IP67 degree of protection that gives it a high level of insulation against external factors such as rain and dust. Thanks to its 30° opening angle, it is ideal for illuminating facades or walls, but it is also suitable for illuminating paths, passageways, patios, terraces, among many other applications. Suitable for pedestrian traffic.