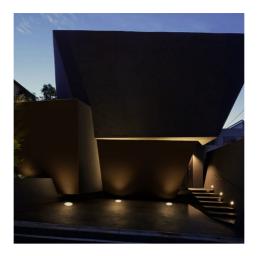

## Ref. BA50022-BC

LED beacon recessed in the ground with 7W of power, designed specifically for outdoor lighting. It has an IP67 degree of protection that gives it a high level of insulation against external factors such as rain and dust. Thanks to its 30° opening angle, it is ideal for illuminating facades or walls, but it is also suitable for illuminating paths, passageways, patios, terraces, among many other applications. Suitable for pedestrian traffic.