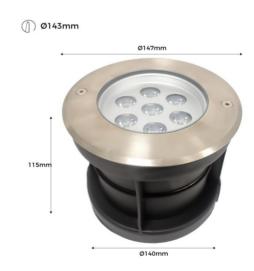

## Datos del producto

| Hue                     | Warm white  |
|-------------------------|-------------|
| Kelvin (K)              | 3000        |
| Lumens (Lm)             | 543         |
| CRI                     | 80-85       |
| Power (W)               | 7           |
| Nominal Voltage (V)     | 100-240V    |
| Frequency (Hz)          | 50 - 60     |
| Dimensions (mm) Lxlxh   | ø 147 x 115 |
| Use Outdoor             | Yes         |
| IP                      | IP67        |
| Frequency of use        | Intensive   |
| Certificates            | CE, ROHS    |
| Warranty                | 3 years     |
| Cutting dimensions (mm) | ø 143       |
| Mounting                | Recessed    |