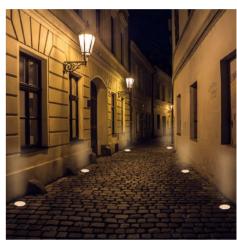

## Ref. BA50022-BC

LED beacon recessed in the ground with 7W of power, designed specifically for outdoor lighting. It has an IP67 degree of protection that gives it a high level of insulation against external factors such as rain and dust. Thanks to its 30° opening angle, it is ideal for illuminating facades or walls, but it is also suitable for illuminating paths, passageways, patios, terraces, among many other applications. Suitable for pedestrian traffic.