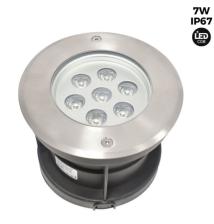

## LED ground recessed beacon 7W -Warm white - Ø15cm- IP67 - 220v

## Ref. BA50022-BC

LED beacon recessed in the ground with 7W of power, designed specifically for outdoor lighting. It has an IP67 degree of protection that gives it a high level of insulation against external factors such as rain and dust. Thanks to its 30° opening angle, it is ideal for illuminating facades or walls, but it is also suitable for illuminating paths, passageways, patios, terraces, among many other applications. Suitable for pedestrian traffic.