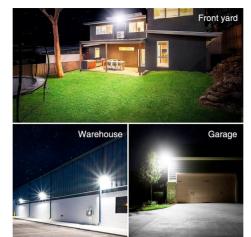

## Ref. 4058075768130

LEDVANCE 50W floodlight of compact and resistant design, with high quality standards. It has a power of 50W and a luminous intensity of 4750 lumens. It is an ideal product for the replacement of traditional floodlights, which will also allow great energy savings. It emits light in neutral white tone (4000K). Thanks to its IP65 degree of protection, it prevents water and dust from entering, so it can be used outdoors without any inconvenience.