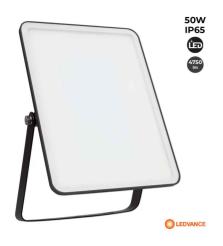

## LEDVANCE 50W floodlight - ESSENTIAL range - 4750lm - IP65 - 4000K

## Ref. 4058075768130

LEDVANCE 50W floodlight of compact and resistant design, with high quality standards. It has a power of 50W and a luminous intensity of 4750 lumens. It is an ideal product for the replacement of traditional floodlights, which will also allow great energy savings. It emits light in neutral white tone (4000K). Thanks to its IP65 degree of protection, it prevents water and dust from entering, so it can be used outdoors without any inconvenience.