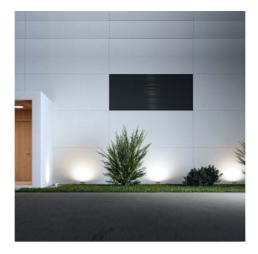

## Ref. 4058075768093

LEDVANCE 30W floodlight with compact and resistant design, with high quality standards. It has a power of 30W and a luminous intensity of 2850 lumens. It is an ideal product for the replacement of traditional floodlights, which will also allow great energy savings. It emits cold white light (6500K). Thanks to its IP65 degree of protection, it prevents water and dust from entering, so it can be used outdoors without any inconvenience.