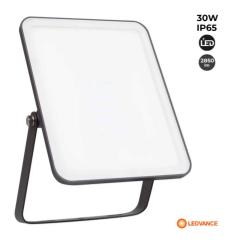

## LEDVANCE floodlight 30W - ESSENTIAL range - 2850lm - IP65 - 6500K

## Ref. 4058075768093

LEDVANCE 30W floodlight with compact and resistant design, with high quality standards. It has a power of 30W and a luminous intensity of 2850 lumens. It is an ideal product for the replacement of traditional floodlights, which will also allow great energy savings. It emits cold white light (6500K). Thanks to its IP65 degree of protection, it prevents water and dust from entering, so it can be used outdoors without any inconvenience.