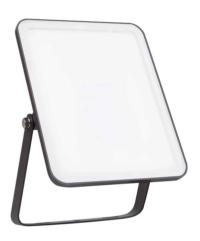

## Ref. 4058075768093

LEDVANCE 30W floodlight with compact and resistant design, with high quality standards. It has a power of 30W and a luminous intensity of 2850 lumens. It is an ideal product for the replacement of traditional floodlights, which will also allow great energy savings. It emits cold white light (6500K). Thanks to its IP65 degree of protection, it prevents water and dust from entering, so it can be used outdoors without any inconvenience.