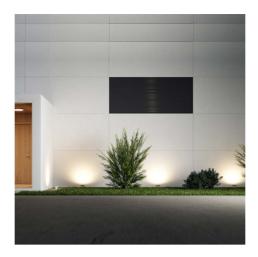

## Ref. 4058075768079

LEDVANCE 30W floodlight with compact and resistant design, with high quality standards. It has a power of 30W and a luminous intensity of 2850 lumens. It is an ideal product for the replacement of traditional floodlights, which will also allow great energy savings. It emits light in neutral white tone (4000K). Thanks to its IP65 degree of protection, it prevents water and dust from entering, so it can be used outdoors without any inconvenience.