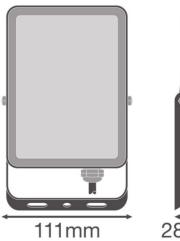

LEDVANCE 20W floodlight - ESSENTIAL Range - 1900lm - IP65 - 4000K

## Ref. 4058075768017

LEDVANCE 20W floodlight with compact and resistant design, with high quality standards. It has a power of 20W and a luminous intensity of 1900 lumens. It is an ideal product for the replacement of traditional floodlights, which will also allow great energy savings. It emits light in neutral white tone (4000K). Thanks to its IP65 degree of protection, it prevents water and dust from entering, so it can be used outdoors without any inconvenience.