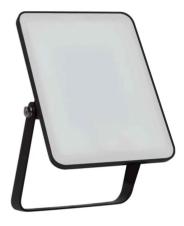

LEDVANCE 20W floodlight - ESSENTIAL Range - 1900lm - IP65 - 4000K

## Ref. 4058075768017

LEDVANCE 20W floodlight with compact and resistant design, with high quality standards. It has a power of 20W and a luminous intensity of 1900 lumens. It is an ideal product for the replacement of traditional floodlights, which will also allow great energy savings. It emits light in neutral white tone (4000K). Thanks to its IP65 degree of protection, it prevents water and dust from entering, so it can be used outdoors without any inconvenience.