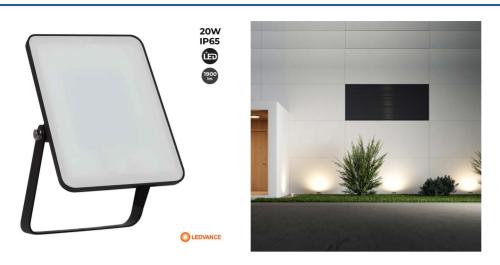

LEDVANCE 20W floodlight - ESSENTIAL Range - 1900lm - IP65 - 4000K

## Ref. 4058075768017

LEDVANCE 20W floodlight with compact and resistant design, with high quality standards. It has a power of 20W and a luminous intensity of 1900 lumens. It is an ideal product for the replacement of traditional floodlights, which will also allow great energy savings. It emits light in neutral white tone (4000K). Thanks to its IP65 degree of protection, it prevents water and dust from entering, so it can be used outdoors without any inconvenience.

## Datos del producto

| Hue         | Neutral white |
|-------------|---------------|
| Kelvin (K)  | 4000          |
| Lumens (Lm) | 1900          |
| Power (W)   | 20            |
| IP          | IP65          |
| Mounting    | Surface       |