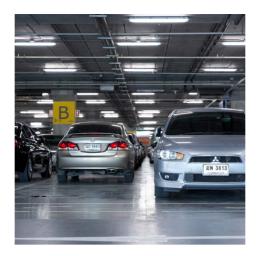

## Ref. 4058075762558

LEDVANCE watertight display with two 7W T8 LED tubes (total 14W), with excellent lighting and watertightness performance. Thanks to its materials and its design with IP65 degree of protection, it is a product resistant to water, dust and other external agents, ideal for installation in humid or outdoor environments. Delivery in 5 days