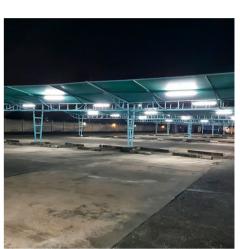

## Ref. 4058075762558

LEDVANCE watertight display with two 7W T8 LED tubes (total 14W), with excellent lighting and watertightness performance. Thanks to its materials and its design with IP65 degree of protection, it is a product resistant to water, dust and other external agents, ideal for installation in humid or outdoor environments. Delivery in 5 days