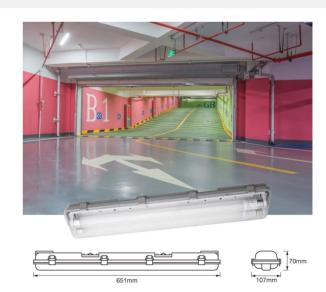

## LEDVANCE waterproof screen - 60cm 2x7W - ESSENTIAL range - IP65 - 4000K

## Ref. 4058075762558

LEDVANCE watertight display with two 7W T8 LED tubes (total 14W), with excellent lighting and watertightness performance. Thanks to its materials and its design with IP65 degree of protection, it is a product resistant to water, dust and other external agents, ideal for installation in humid or outdoor environments. Delivery in 5 days