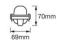

## Ref. 4058075762534

LEDVANCE watertight screen with a 7W T8 tube, with excellent lighting and watertightness performance. Thanks to its materials and its design with IP65 degree of protection, it is a product resistant to water, dust and other external agents, ideal for installation in humid or outdoor environments. Delivery in 5 days