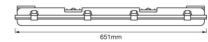

## Ref. 4058075762534

LEDVANCE watertight screen with a 7W T8 tube, with excellent lighting and watertightness performance. Thanks to its materials and its design with IP65 degree of protection, it is a product resistant to water, dust and other external agents, ideal for installation in humid or outdoor environments. Delivery in 5 days