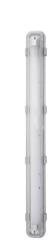

## Ref. 4058075762534

LEDVANCE watertight screen with a 7W T8 tube, with excellent lighting and watertightness performance. Thanks to its materials and its design with IP65 degree of protection, it is a product resistant to water, dust and other external agents, ideal for installation in humid or outdoor environments. Delivery in 5 days