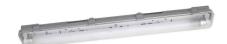

LEDVANCE

LEDVANCE waterproof screen - 60cm 1x7W - ESSENTIAL range - IP65 - 4000K

## Ref. 4058075762534

LEDVANCE watertight screen with a 7W T8 tube, with excellent lighting and watertightness performance. Thanks to its materials and its design with IP65 degree of protection, it is a product resistant to water, dust and other external agents, ideal for installation in humid or outdoor environments. Delivery in 5 days