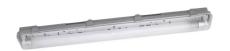

LEDVANCE

LEDVANCE waterproof screen - 60cm 1x7W - ESSENTIAL range - IP65 - 4000K

## Ref. 4058075762534

LEDVANCE watertight screen with a 7W T8 tube, with excellent lighting and watertightness performance. Thanks to its materials and its design with IP65 degree of protection, it is a product resistant to water, dust and other external agents, ideal for installation in humid or outdoor environments. Delivery in 5 days