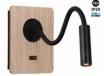

## Ref. LN1511

The "LONDON" flexible wall light was designed specifically to serve as a reading light for the headboard. It features a flexible adjustable arm and a 3W LED spotlight. It emits warm white light (2800K) with a luminous flux of 450 lm. It stands out for its high quality finishes and the warm touch provided by the wood. Available in black and white.

## **Product variants**

Reference Attributes

LN1511-B Colour - White

LN1511-N Colour - Black