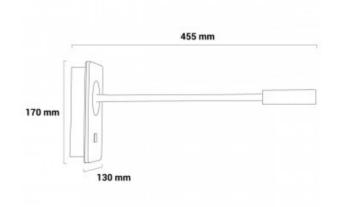

## Ref. LN1511

The "LONDON" flexible wall light was designed specifically to serve as a reading light for the headboard. It features a flexible adjustable arm and a 3W LED spotlight. It emits warm white light (2800K) with a luminous flux of 450 lm. It stands out for its high quality finishes and the warm touch provided by the wood. Available in black and white.

## Product data

| Hue                 | Warm white                            |
|---------------------|---------------------------------------|
| Kelvin (K)          | 2800                                  |
| Lumens (Lm)         | 450                                   |
| Beam angle (°)      | 30                                    |
| LED Type            | Chip CREE                             |
| Dimmable            | No                                    |
| Power (W)           | 3                                     |
| Nominal Voltage (V) | 220 - 240 V/AC                        |
| Orientable          | Yes                                   |
| Material            | Metal, Aluminium                      |
| Use Outdoor         | No                                    |
| IP                  | IP20                                  |
| Certificates        | CE, ROHS                              |
| Warranty            | According to legal guarantee: 2 years |
| Mounting            | Surface                               |