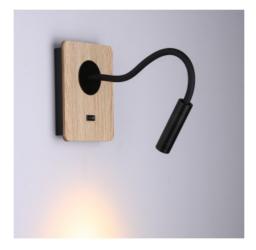

## Flexible wall reading light "LONDON" - CREE Chip - 3W

## Ref. LN1511

The "LONDON" flexible wall light was designed specifically to serve as a reading light for the headboard. It features a flexible adjustable arm and a 3W LED spotlight. It emits warm white light (2800K) with a luminous flux of 450 lm. It stands out for its high quality finishes and the warm touch provided by the wood. Available in black and white.