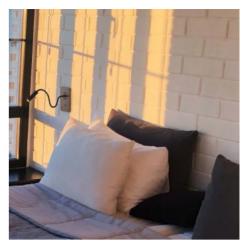

## Ref. LN1511

The "LONDON" flexible wall light was designed specifically to serve as a reading light for the headboard. It features a flexible adjustable arm and a 3W LED spotlight. It emits warm white light (2800K) with a luminous flux of 450 lm. It stands out for its high quality finishes and the warm touch provided by the wood. Available in black and white.