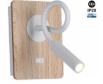

## Ref. LN1511

The "LONDON" flexible wall light was designed specifically to serve as a reading light for the headboard. It features a flexible adjustable arm and a 3W LED spotlight. It emits warm white light (2800K) with a luminous flux of 450 lm. It stands out for its high quality finishes and the warm touch provided by the wood. Available in black and white.

## **Product variants**

Reference Attributes

LN1511-B Colour - White

LN1511-N Colour - Black