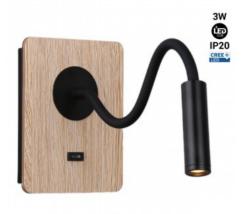

## Flexible wall reading light "LONDON" - CREE Chip - 3W

## Ref. LN1511

The "LONDON" flexible wall light was designed specifically to serve as a reading light for the headboard. It features a flexible adjustable arm and a 3W LED spotlight. It emits warm white light (2800K) with a luminous flux of 450 lm. It stands out for its high quality finishes and the warm touch provided by the wood. Available in black and white.