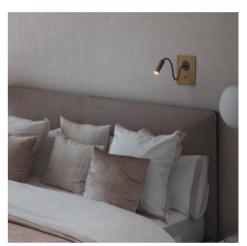

## Ref. LN1511

The "LONDON" flexible wall light was designed specifically to serve as a reading light for the headboard. It features a flexible adjustable arm and a 3W LED spotlight. It emits warm white light (2800K) with a luminous flux of 450 lm. It stands out for its high quality finishes and the warm touch provided by the wood. Available in black and white.