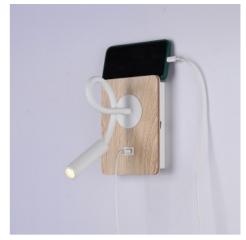

## Ref. LN1511-USB

The "LONDON USB" flexible wall light was designed specifically to serve as a reading light for the headboard. It features an adjustable flexible arm, a 3W LED spotlight, and a USB port to connect any compatible device. It emits warm white light (2800K) with a luminous flux of 450 lm. It stands out for its high quality finishes and the warm touch provided by the wood. Available in black and white.