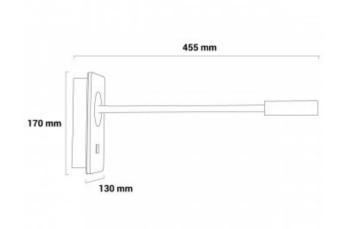

## Ref. LN1511-USB

The "LONDON USB" flexible wall light was designed specifically to serve as a reading light for the headboard. It features an adjustable flexible arm, a 3W LED spotlight, and a USB port to connect any compatible device. It emits warm white light (2800K) with a luminous flux of 450 lm. It stands out for its high quality finishes and the warm touch provided by the wood. Available in black and white.