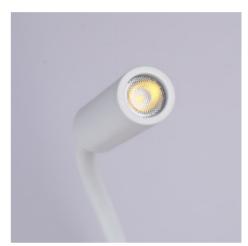

## Ref. LN1511-USB

The "LONDON USB" flexible wall light was designed specifically to serve as a reading light for the headboard. It features an adjustable flexible arm, a 3W LED spotlight, and a USB port to connect any compatible device. It emits warm white light (2800K) with a luminous flux of 450 lm. It stands out for its high quality finishes and the warm touch provided by the wood. Available in black and white.