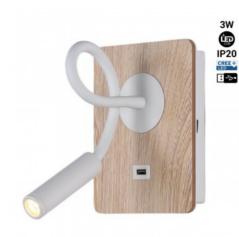

## Ref. LN1511-USB

The "LONDON USB" flexible wall light was designed specifically to serve as a reading light for the headboard. It features an adjustable flexible arm, a 3W LED spotlight, and a USB port to connect any compatible device. It emits warm white light (2800K) with a luminous flux of 450 lm. It stands out for its high quality finishes and the warm touch provided by the wood. Available in black and white.