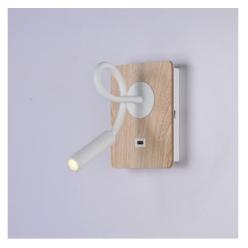

## Ref. LN1511-USB

The "LONDON USB" flexible wall light was designed specifically to serve as a reading light for the headboard. It features an adjustable flexible arm, a 3W LED spotlight, and a USB port to connect any compatible device. It emits warm white light (2800K) with a luminous flux of 450 lm. It stands out for its high quality finishes and the warm touch provided by the wood. Available in black and white.