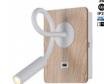

## Ref. LN1511-USB

The "LONDON USB" flexible wall light was designed specifically to serve as a reading light for the headboard. It features an adjustable flexible arm, a 3W LED spotlight, and a USB port to connect any compatible device. It emits warm white light (2800K) with a luminous flux of 450 lm. It stands out for its high quality finishes and the warm touch provided by the wood. Available in black and white.

## **Product variants**

Reference Attributes

LN1511-USB-N Colour - Black

LN1511-USB-B Colour - White