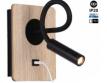

## Ref. LN1511-USB

The "LONDON USB" flexible wall light was designed specifically to serve as a reading light for the headboard. It features an adjustable flexible arm, a 3W LED spotlight, and a USB port to connect any compatible device. It emits warm white light (2800K) with a luminous flux of 450 lm. It stands out for its high quality finishes and the warm touch provided by the wood. Available in black and white.

## **Product variants**

Reference Attributes

LN1511-USB-N Colour - Black

LN1511-USB-B Colour - White