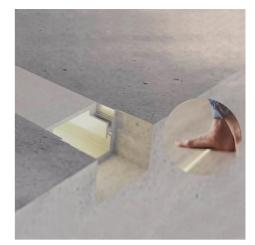

## Ref. LM3815

Floor recessed profile for LED strips up to 15 mm wide, high strength and durability. It offers a versatile, modern and functional lighting solution for applications where it is desired to hide the LED strip. It has a silver finish and a white opal diffuser along the length of the profile, which allows for homogeneous, glare-free illumination. It can be used to illuminate driveways, corridors, stairs or simply for decorative purposes, among many other possible applications.\*\*Includes an opal diffuser\*\*