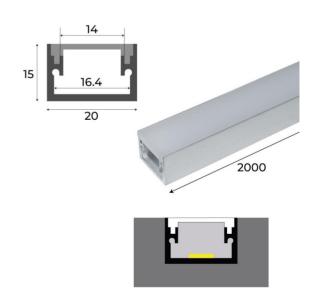

## Datos del producto

| Dimensions (mm) Lxlxh | 2000 x 20 x 15                        |
|-----------------------|---------------------------------------|
| Material              | Aluminium                             |
| Diffuser material     | Polycarbonate                         |
| Use Outdoor           | No                                    |
| IP                    | IP20                                  |
| Warranty              | According to legal guarantee: 2 years |
| Mounting              | Floor Recessed                        |
| IK                    | 10                                    |