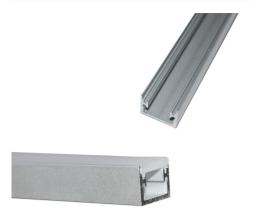

## Ref. LM3815

Floor recessed profile for LED strips up to 15 mm wide, high strength and durability. It offers a versatile, modern and functional lighting solution for applications where it is desired to hide the LED strip. It has a silver finish and a white opal diffuser along the length of the profile, which allows for homogeneous, glare-free illumination. It can be used to illuminate driveways, corridors, stairs or simply for decorative purposes, among many other possible applications.\*\*Includes an opal diffuser\*\*