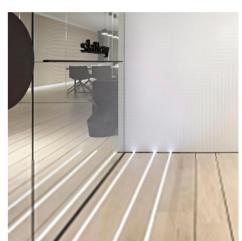

## Ref. LM3815

Floor recessed profile for LED strips up to 15 mm wide, high strength and durability. It offers a versatile, modern and functional lighting solution for applications where it is desired to hide the LED strip. It has a silver finish and a white opal diffuser along the length of the profile, which allows for homogeneous, glare-free illumination. It can be used to illuminate driveways, corridors, stairs or simply for decorative purposes, among many other possible applications.\*\*Includes an opal diffuser\*\*