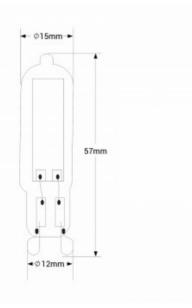

## Product data

| Hue                     | Neutral white, Warm white             |  |
|-------------------------|---------------------------------------|--|
| Kelvin (K)              | 3000, 4000                            |  |
| Lumens (Lm)             | 400                                   |  |
| Beam angle (°)          | 360°                                  |  |
| LED Type                | COB                                   |  |
| Dimmable                | No                                    |  |
| Power (W)               | 4                                     |  |
| Nominal Voltage (V)     | 220 - 240 V/AC                        |  |
| Socket                  | G9                                    |  |
| Dimensions (mm) Lxlxh   | ø 15 x 57                             |  |
| Use Outdoor             | No                                    |  |
| IP                      | IP20                                  |  |
| Energy efficiency class | F                                     |  |
| Certificates            | CE, ROHS                              |  |
| Warranty                | According to legal guarantee: 2 years |  |