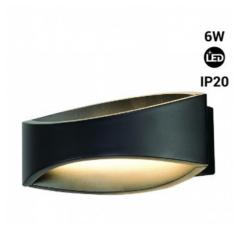

## Bi-directional LED wall light - IP20 - 3000K - 6W

## Ref. LN1579

Bidirectional wall light made of aluminum with high quality finishes. It presents an elegant and contemporary design, easily combinable with different decorative styles. It has an integrated LED luminaire of 6W power that provides a double-sided lighting in warm white tone (3000K). This wall lamp with modern lines is ideal to add a touch of style to any interior room, offering a decorative and cozy lighting. Available in black and white colors.