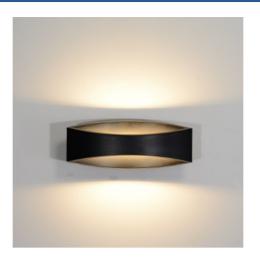

## Ref. LN1579

Bidirectional wall light made of aluminum with high quality finishes. It presents an elegant and contemporary design, easily combinable with different decorative styles. It has an integrated LED luminaire of 6W power that provides a double-sided lighting in warm white tone (3000K). This wall lamp with modern lines is ideal to add a touch of style to any interior room, offering a decorative and cozy lighting. Available in black and white colors.