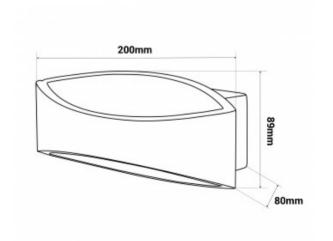

## Product data

| Lumens (Lm)           | 570                                   |
|-----------------------|---------------------------------------|
| CRI                   | 85-90                                 |
| LED Type              | SMD 2835                              |
| Power (W)             | 6                                     |
| Nominal Voltage (V)   | 220 - 240 V/AC                        |
| Frequency (Hz)        | 50 - 60                               |
| Dimensions (mm) Lxlxh | 200 x 89 x 80 mm                      |
| Material              | Aluminium                             |
| Use Outdoor           | No                                    |
| IP                    | IP20                                  |
| Certificates          | CE, ROHS                              |
| Warranty              | According to legal guarantee: 2 years |
| Mounting              | Surface                               |