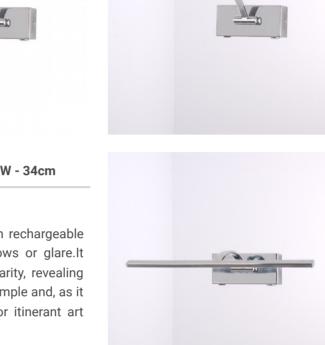

LED wall light for pictures with rechargeable battery - Dimmable - 4W - 34cm

## Ref. LN1524-BC

Dimmable LED Wall Light - 4W slim and sleek design, with built-in rechargeable battery.It offers a bright and uniform illumination, without shadows or glare.It allows to highlight every detail of the work with precision and clarity, revealing nuances and textures in an exceptional way. Its installation is very simple and, as it does not require electrical connection, it is ideal for temporary or itinerant art exhibitions. Available in bronze, black and chrome.