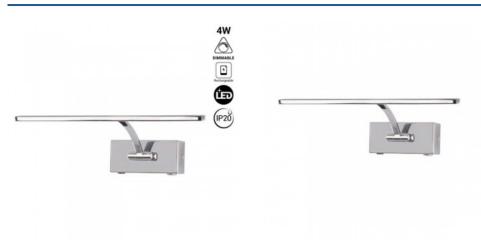

LED wall light for pictures with rechargeable battery - Dimmable - 4W - 34cm

## Ref. LN1524-BC

Dimmable LED Wall Light - 4W slim and sleek design, with built-in rechargeable battery.It offers a bright and uniform illumination, without shadows or glare.It allows to highlight every detail of the work with precision and clarity, revealing nuances and textures in an exceptional way. Its installation is very simple and, as it does not require electrical connection, it is ideal for temporary or itinerant art exhibitions. Available in bronze, black and chrome.

## Product data

| Hue                     | Warm white                            |
|-------------------------|---------------------------------------|
| Kelvin (K)              | 3000                                  |
| Lumens (Lm)             | 114                                   |
| CRI                     | 80-85                                 |
| Beam angle (°)          | 120                                   |
| Dimmable                | Yes                                   |
| Power (W)               | 4                                     |
| Nominal Voltage (V)     | 12V-DC                                |
| Frequency (Hz)          | 50 - 60                               |
| Dimensions (mm) Lxlxh   | 340x60                                |
| Material                | Aluminium                             |
| Diffuser material       | Polycarbonate                         |
| Use Outdoor             | No                                    |
| IP                      | IP20                                  |
| Energy efficiency class | F                                     |
| Certificates            | CE, ROHS                              |
| Warranty                | According to legal guarantee: 2 years |
| Mounting                | Surface                               |