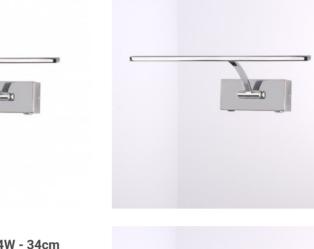

LED wall light for pictures with rechargeable battery - Dimmable - 4W - 34cm

## Ref. LN1524-BC

Dimmable LED Wall Light - 4W slim and sleek design, with built-in rechargeable battery.It offers a bright and uniform illumination, without shadows or glare.It allows to highlight every detail of the work with precision and clarity, revealing nuances and textures in an exceptional way. Its installation is very simple and, as it does not require electrical connection, it is ideal for temporary or itinerant art exhibitions. Available in bronze, black and chrome.