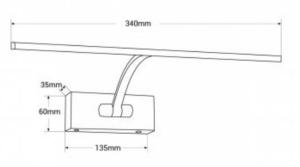

## Product data

| Hue                     | Warm white                            |
|-------------------------|---------------------------------------|
| Kelvin (K)              | 3000                                  |
| Lumens (Lm)             | 114                                   |
| CRI                     | 80-85                                 |
| Beam angle (°)          | 120                                   |
| Dimmable                | Yes                                   |
| Power (W)               | 4                                     |
| Nominal Voltage (V)     | 12V-DC                                |
| Frequency (Hz)          | 50 - 60                               |
| Dimensions (mm) Lxlxh   | 340x60                                |
| Material                | Aluminium                             |
| Diffuser material       | Polycarbonate                         |
| Use Outdoor             | No                                    |
| IP                      | IP20                                  |
| Energy efficiency class | F                                     |
| Certificates            | CE, ROHS                              |
| Warranty                | According to legal guarantee: 2 years |
| Mounting                | Surface                               |