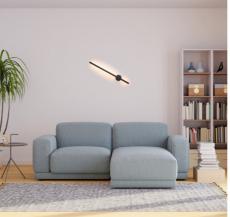

## MARKEL" Minimalist linear wall light 10W - Warm White

## Ref. L3069-N

Linear wall lamp with minimalist design ideal for lighting modern spaces. It is made of black aluminum, with high quality finishes. It is inspired by the Mosca lamp by Martinelli Luce. It incorporates an integrated LED luminaire of warm white tone (2700K), with a power of 10W, which gives a nice diffused and homogeneous lighting.