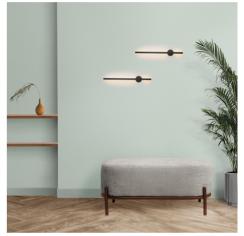

## MARKEL" Minimalist linear wall light 10W - Warm White

## Ref. L3069-N

Linear wall lamp with minimalist design ideal for lighting modern spaces. It is made of black aluminum, with high quality finishes. It is inspired by the Mosca lamp by Martinelli Luce. It incorporates an integrated LED luminaire of warm white tone (2700K), with a power of 10W, which gives a nice diffused and homogeneous lighting.