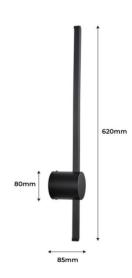

## Ref. L3069-N

Linear wall lamp with minimalist design ideal for lighting modern spaces. It is made of black aluminum, with high quality finishes. It is inspired by the Mosca lamp by Martinelli Luce. It incorporates an integrated LED luminaire of warm white tone (2700K), with a power of 10W, which gives a nice diffused and homogeneous lighting.