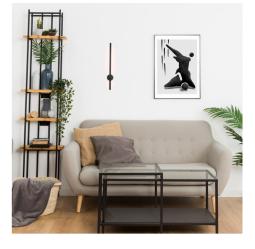

## MARKEL" Minimalist linear wall light 10W - Warm White

## Ref. L3069-N

Linear wall lamp with minimalist design ideal for lighting modern spaces. It is made of black aluminum, with high quality finishes. It is inspired by the Mosca lamp by Martinelli Luce. It incorporates an integrated LED luminaire of warm white tone (2700K), with a power of 10W, which gives a nice diffused and homogeneous lighting.