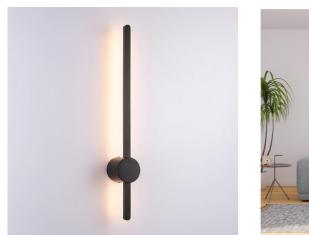

## MARKEL" Minimalist linear wall light 10W - Warm White

## Ref. L3069-N

Linear wall lamp with minimalist design ideal for lighting modern spaces. It is made of black aluminum, with high quality finishes. It is inspired by the Mosca lamp by Martinelli Luce. It incorporates an integrated LED luminaire of warm white tone (2700K), with a power of 10W, which gives a nice diffused and homogeneous lighting.