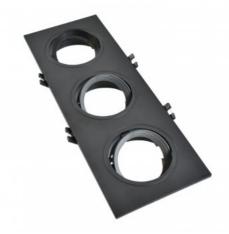

## Tilting downlight ring for three GU10/MR16 bulbs - Cutout 75 x 235 mm

## Ref. B996

Triple polycarbonaterecessed ring specially designed to accommodate three GU10/MR16 LED bulbs. It has three tilting rings that allows directing the light to the desired point independently for each bulb. It has an elegant and simple look and is available in two colors: black and white. Highly versatile, this recessed ring can be used in both domestic and commercial environments, either in new construction or to replace existing bulbs.\*\* Bulbs not included\*\*.