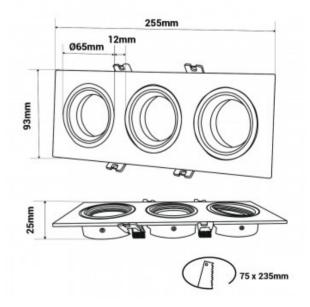

## Product data

| Orientable              | Yes                                   |
|-------------------------|---------------------------------------|
| Dimensions (mm) Lxlxh   | 93 x 255 x 25 mm                      |
| Material                | Polycarbonate                         |
| Use Outdoor             | No                                    |
| IP                      | IP20                                  |
| Certificates            | CE, ROHS                              |
| Warranty                | According to legal guarantee: 2 years |
| Cutting dimensions (mm) | 75 x 235 mm                           |
| Mounting                | Recessed                              |