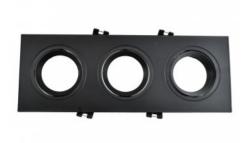

## Tilting downlight ring for three GU10/MR16 bulbs - Cutout 75 x 235 mm

## Ref. B996

Triple polycarbonaterecessed ring specially designed to accommodate three GU10/MR16 LED bulbs. It has three tilting rings that allows directing the light to the desired point independently for each bulb. It has an elegant and simple look and is available in two colors: black and white. Highly versatile, this recessed ring can be used in both domestic and commercial environments, either in new construction or to replace existing bulbs.\*\* Bulbs not included\*\*.