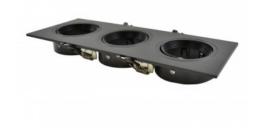

## Ref. B996

Triple polycarbonaterecessed ring specially designed to accommodate three GU10/MR16 LED bulbs. It has three tilting rings that allows directing the light to the desired point independently for each bulb. It has an elegant and simple look and is available in two colors: black and white. Highly versatile, this recessed ring can be used in both domestic and commercial environments, either in new construction or to replace existing bulbs.\*\* Bulbs not included\*\*.

## Product data

| Orientable              | Yes                                   |
|-------------------------|---------------------------------------|
| Dimensions (mm) Lxlxh   | 93 x 255 x 25 mm                      |
| Material                | Polycarbonate                         |
| Use Outdoor             | No                                    |
| IP                      | IP20                                  |
| Certificates            | CE, ROHS                              |
| Warranty                | According to legal guarantee: 2 years |
| Cutting dimensions (mm) | 75 x 235 mm                           |
| Mounting                | Recessed                              |